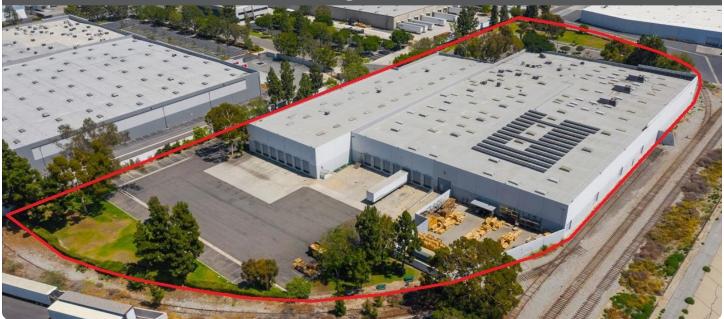

# FOR LEASE

14100 Vine Place, Cerritos CA 90703

#### 122,514 SF Industrial Building **\$ TBD / month NNN**

### **FEATURES**

**Available Square Footage** 122.514 Land Square Footage 351,920 Office Square Footage 10,648 **Parking** 153

**Ground Loading** 1 Ground Level Loading Ramp

Dock High 17 Dock High Positions

**Minimum Ceiling Clearance** 

Power 2000 Amps, 277/480 V, 3P, 4W

Sprinkler System **ESFR** 

**Year Built** 1979 & 1993, Refurb 2022

Construction Concrete Tilt Up

Zoning M-2

Rail **Union Pacific** 

## **HIGHLIGHTS**

**Exceptional Logistics Facility** 

ESFR - 17 Dock High

Truck Courts - 150' and 200'

4 Rail Doors - Possible to Expand

**Excess Land Area** 

Union Pacific rail capacity potential for up to 20 daily rail cars.