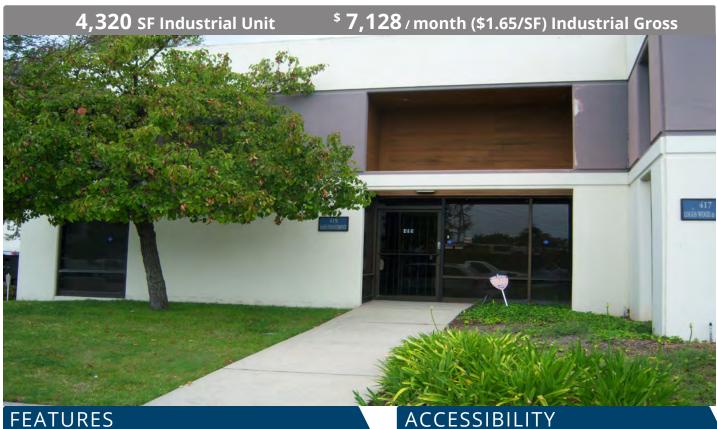

# LAREM FOR LEASE

415 W. Walnut Street, Carson 90248

# **FEATURES**

Available Square Footage 4,320

Part of Larger Land Square Footage

650 Office Square Footage **Parking Dimensions** Verify

1 Ground Level Door (12' x 14') Loading

Minimum Ceiling Clearance 18.6'