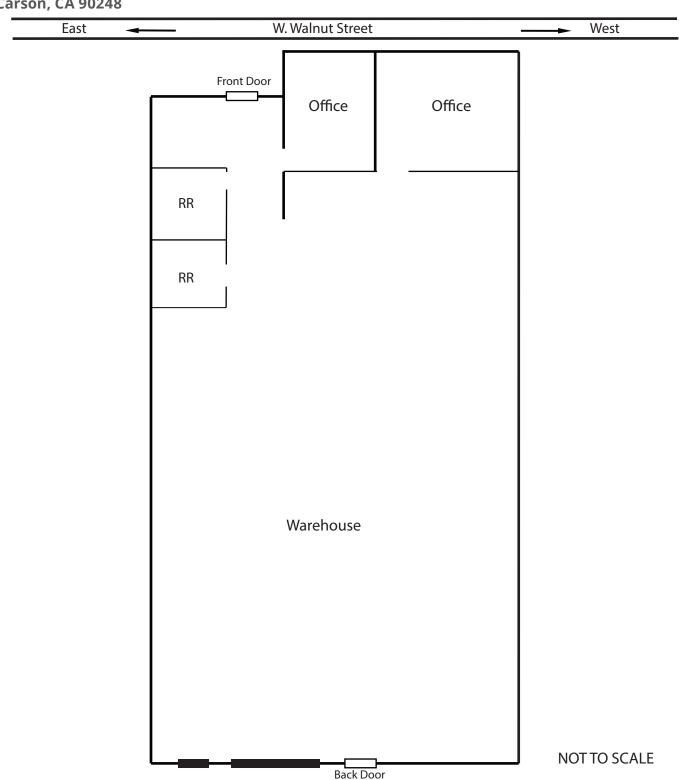

# SITE PLAN

Figueroa Business Center 415 W. Walnut Street Carson, CA 90248

The information above has been obtained from sources believed reliable. While we do not doubt its accuracy, we have not verified it and make no guarantee, warranty or representation about it. It is your responsibility to independently confirm its accuracy and completeness. Any projections, options, assumptions or estimates used are for example only and do not represent the current or future performance of the property. The value of this transaction to you depends on tax and other factors which should be evaluated by your tax, financial and legal advisors. You and your advisors should conduct a careful, independent investigation of the property to determine to your satisfaction the suitability of the property for your needs.