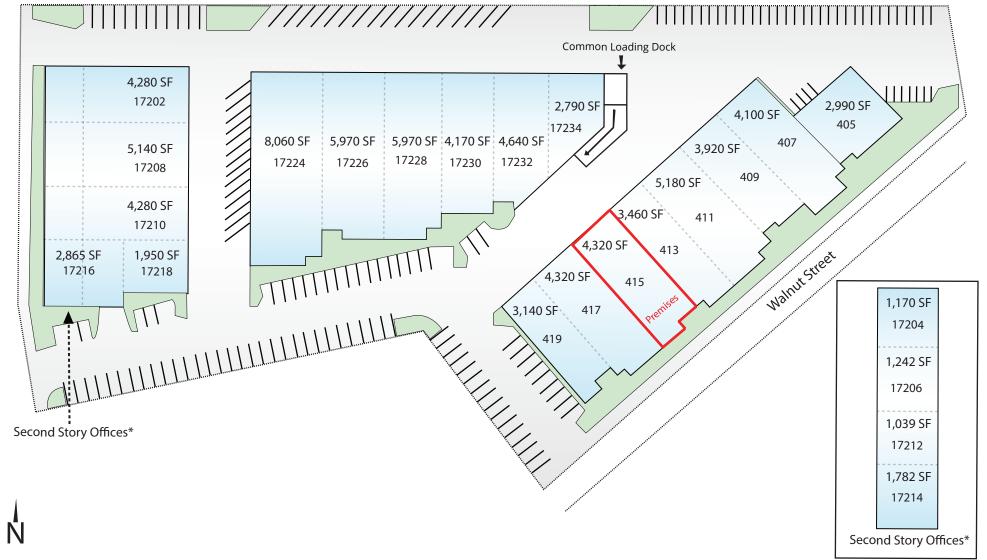

# SITE PLAN

Figueroa Business Center 415 W. Walnut Street Carson, CA 90248

The information above has been obtained from sources believed reliable. While we do not doubt its accuracy, we have not verified it and make no guarantee, warranty or representation about it. It is your responsibility to independently confirm its accuracy and completeness. Any projections, options, assumptions or estimates used are for example only and do not represent the current or future performance of the property. The value of this transaction to you depends on tax and other factors which should be evaluated by your tax, financial and legal advisors. You and your advisors should conduct a careful, independent investigation of the property to determine to your satisfaction the suitability of the property for your needs.

310.719.1585 // lareminc.com 165 Savarona Way, Carson, California 90746

17202-17234 S. Figueroa Street 405-419 W. Walnut Street Carson, CA 90248

-igueroa Street