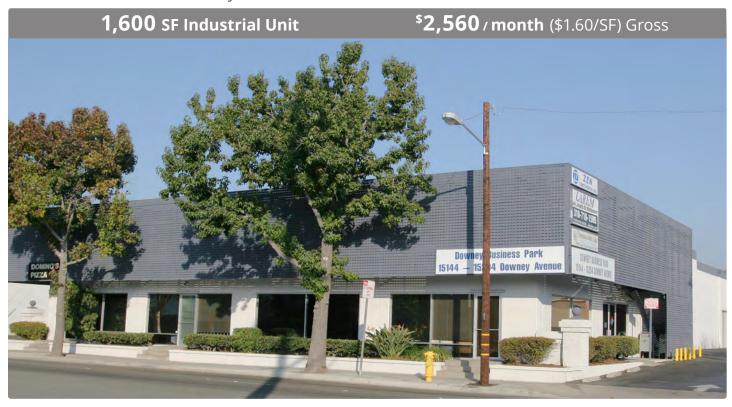

# LAREM FOR LEASE

15152 Downey Avenue, Paramount, CA 90723

Downey Business Park

### **FEATURES**

Available Square Footage 1,600

Part of Larger Land Square Footage

Office Square Footage 150 1.5/1,000 **Parking Dimensions** Verify

1 (10' x 10') Ground Level Door Loading

Minimum Ceiling Clearance