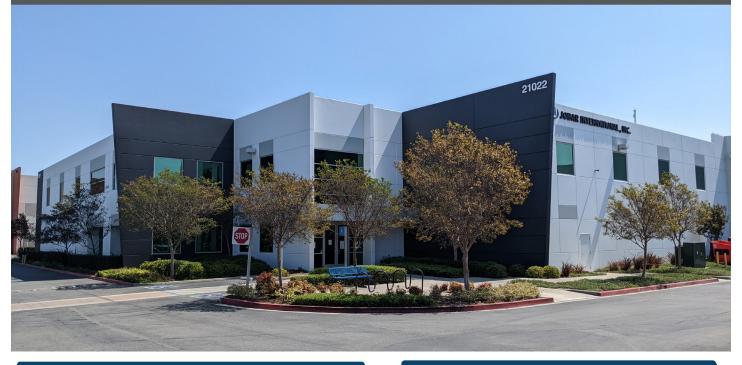

# FOR LEASE

21022 S FIGUEROA STREET, CARSON, CA

# 51,185 SF - Industrial Building

## **FEATURES**

**Available Square Footage** 51,185 SF **Land Square Footage** POL 9.863 SF Office Square Footage **Parking** 103

Dock High 6 Dock High Doors **Ground Level** 1 Ground Level Ramp

Minimum Ceiling Clearance

1,200 Amps, 277/480 Volts, Power 3 Phase (see comments)

Sprinkler System .60/2,500 Year Built 2002

Construction Concrete Tilt-Up