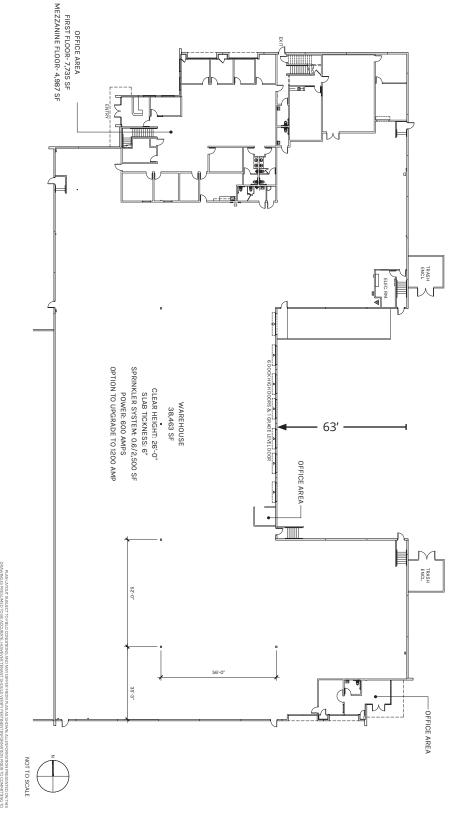

# 51,185 SF - Industrial Building

## **FEATURES**

**Available Square Footage** 51,185 SF **Land Square Footage** POL 9.863 SF Office Square Footage **Parking** 103

Dock High 6 Dock High Doors **Ground Level** 1 Ground Level Ramp

Minimum Ceiling Clearance

1,200 Amps, 277/480 Volts, Power 3 Phase (see comments)

Sprinkler System .60/2,500 Year Built 2002

Construction Concrete Tilt-Up