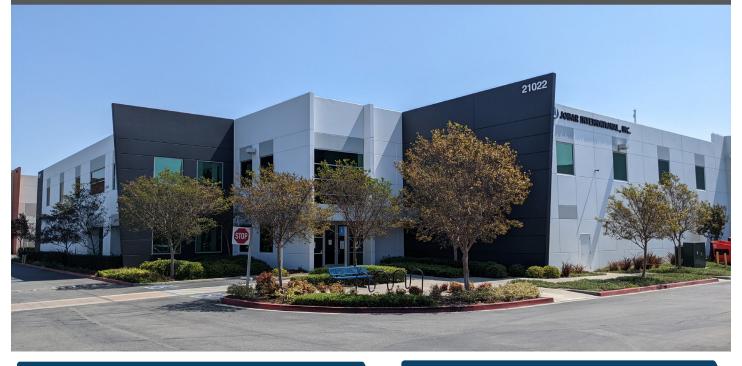

# FOR LEASE

21022 S FIGUEROA STREET, CARSON, CA

# 51,185 SF - Industrial Building

## **FEATURES**

**Available Square Footage** 51,185 SF **Land Square Footage** POL 9.863 SF Office Square Footage **Parking** 103

Dock High 6 Dock High Doors **Ground Level** 1 Ground Level Ramp

Minimum Ceiling Clearance