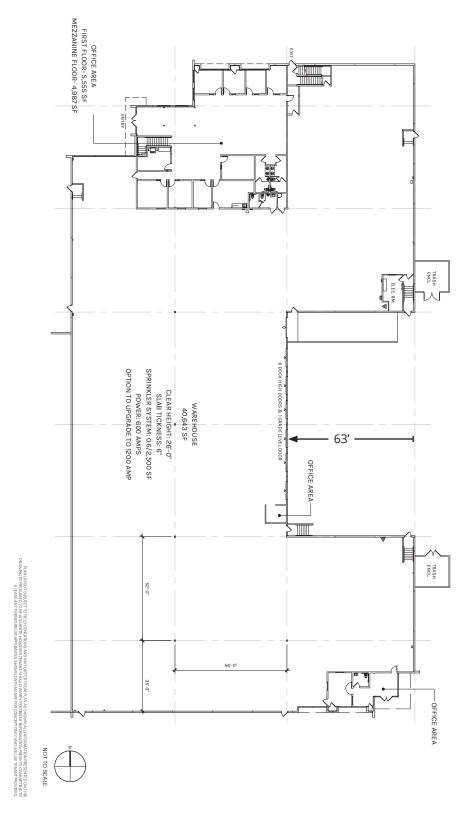

## **FEATURES**

**Available Square Footage** 51,185 SF **Land Square Footage** POL 9.863 SF Office Square Footage **Parking** 103

Dock High 6 Dock High Doors **Ground Level** 1 Ground Level Ramp

Minimum Ceiling Clearance

1,200 Amps, 277/480 Volts, Power 3 Phase (see comments)

Sprinkler System .60/2,500 Year Built 2002

Construction Concrete Tilt-Up