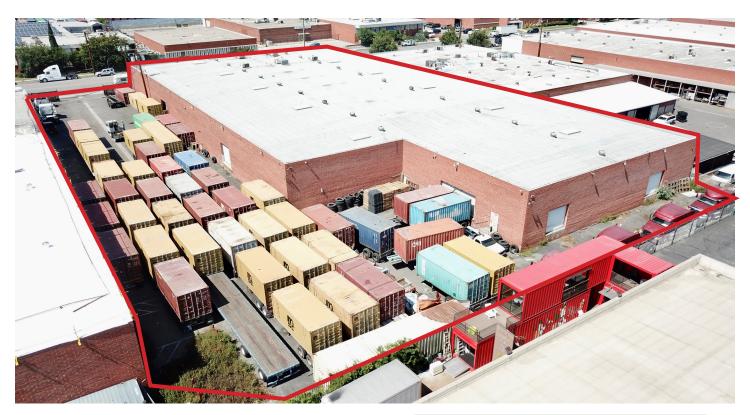

# FOR LEASE

3000 E. Las Hermanas Street
Rancho Dominguez, CA 90221

# **FEATURES**

Available Square Footage 41,045
Land Square Footage 71,022
Office Square Footage 3,200
Parking 56
Dimensions Verify

Loading 4 Dock-High Loading Positions

1 Ground Level Door

Minimum Ceiling Clearance 18'

# **HIGHLIGHTS**

Light Manufacturing/Distribution Building Unicorporated L.A. County Private, Fenced, and Paved Yard

The information above has been obtained from sources believed reliable. While we do not doubt its accuracy, we have not verified it and make no guarantee, warranty or representation about it. It is your responsibility to independently confirm its accuracy and completeness. Any projections, options, assumptions or estimates used are for example only and do not represent the current or future performance of the property. The value of this transaction to you depends on tax and other factors which should be evaluated by your tax, financial and legal advisors. You and your advisors should conduct a careful, independent investigation of the property to determine to your satisfaction the suitability of the property for your needs.

# 3000 E. Las Hermanas Street Rancho Dominquez, CA 90221

# AERIAL

The information above has been obtained from sources believed reliable. While we do not doubt its accuracy, we have not verified it and make no guarantee, warranty or representation about it. It is your responsibility to independently confirm its accuracy and completeness. Any projections, options, assumptions or estimates used are for example only and do not represent the current or future performance of the property. The value of this transaction to you depends on tax and other factors which should be evaluated by your tax, financial and legal advisors. You and your advisors should conduct a careful, independent investigation of the property for your needs.