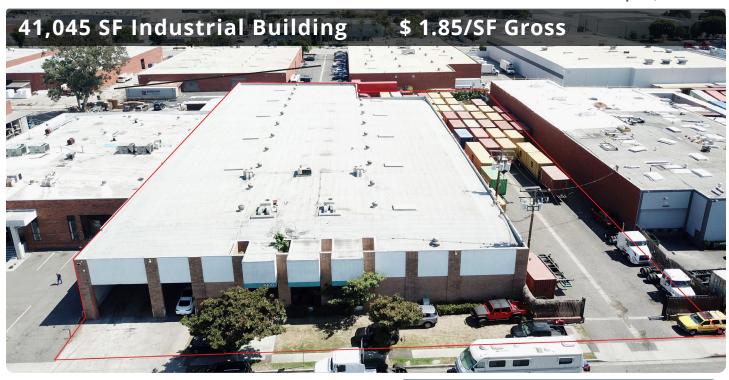

# FOR LEASE

3000 E. Las Hermanas Street
Rancho Dominguez, CA 90221

# **FEATURES**

Available Square Footage 41,045
Land Square Footage 71,022
Office Square Footage 3,200
Parking 56
Dimensions Verify

Loading 4 Dock-High Loading Positions

1 Ground Level Door

Minimum Ceiling Clearance 18'

# 3000 E. Las Hermanas Street Rancho Dominquez, CA 90221

# AERIAL

The information above has been obtained from sources believed reliable. While we do not doubt its accuracy, we have not verified it and make no guarantee, warranty or representation about it. It is your responsibility to independently confirm its accuracy and completeness. Any projections, options, assumptions or estimates used are for example only and do not represent the current or future performance of the property. The value of this transaction to you depends on tax and other factors which should be evaluated by your tax, financial and legal advisors. You and your advisors should conduct a careful, independent investigation of the property for your needs.