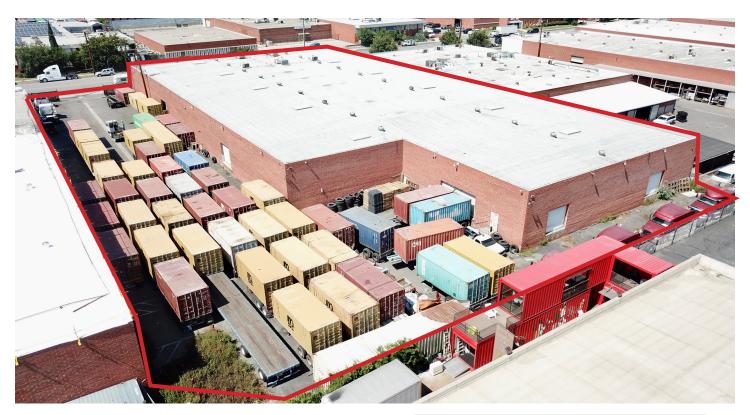

# FOR SALE

3000 E. Las Hermanas Street
Rancho Dominguez, CA 90221

# **FEATURES**

Available Square Footage 41,045
Land Square Footage 71,022
Office Square Footage 3,200
Parking 56
Dimensions Verify

Loading 4 Dock-High Loading Positions

1 Ground Level Door

Minimum Ceiling Clearance 18'

# **HIGHLIGHTS**

Light Manufacturing/Distribution Building Unicorporated L.A. County Private, Fenced, and Paved Yard

The information above has been obtained from sources believed reliable. While we do not doubt its accuracy, we have not verified it and make no guarantee, warranty or representation about it. It is your responsibility to independently confirm its accuracy and completeness. Any projections, options, assumptions or estimates used are for example only and do not represent the current or future performance of the property. The value of this transaction to you depends on tax and other factors which should be evaluated by your tax, financial and legal advisors. You and your advisors should conduct a careful, independent investigation of the property to determine to your satisfaction the suitability of the property for your needs.

# AERIAL

The information above has been obtained from sources believed reliable. While we do not doubt its accuracy, we have not verified it and make no guarantee, warranty or representation about it. It is your responsibility to independently confirm its accuracy and completeness. Any projections, options, assumptions or estimates used are for example only and do not represent the current or future performance of the property. The value of this transaction to you depends on tax and other factors which should be evaluated by your tax, financial and legal advisors. You and your advisors should conduct a careful, independent investigation of the property for your needs.