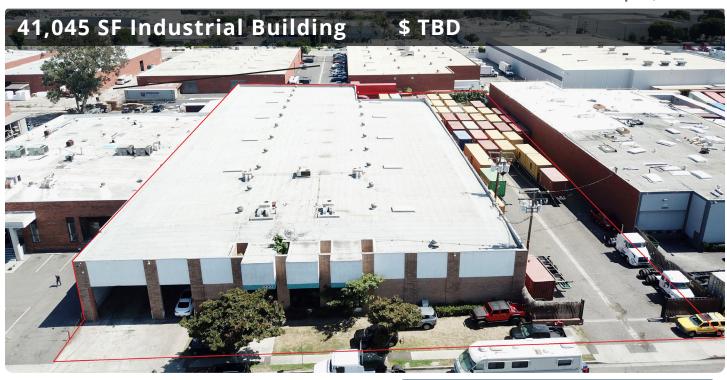

# FOR SALE

3000 E. Las Hermanas Street
Rancho Dominguez, CA 90221

# **FEATURES**

Available Square Footage 41,045
Land Square Footage 71,022
Office Square Footage 3,200
Parking 56
Dimensions Verify

Loading 4 Dock-High Loading Positions

1 Ground Level Door

Minimum Ceiling Clearance 18'

# **HIGHLIGHTS**

Light Manufacturing/Distribution Building Unicorporated L.A. County Private, Fenced, and Paved Yard

The information above has been obtained from sources believed reliable. While we do not doubt its accuracy, we have not verified it and make no guarantee, warranty or representation about it. It is your responsibility to independently confirm its accuracy and completeness. Any projections, options, assumptions or estimates used are for example only and do not represent the current or future performance of the property. The value of this transaction to you depends on tax and other factors which should be evaluated by your tax, financial and legal advisors. You and your advisors should conduct a careful, independent investigation of the property to determine to your satisfaction the suitability of the property for your needs.

# AERIAL

The information above has been obtained from sources believed reliable. While we do not doubt its accuracy, we have not verified it and make no guarantee, warranty or representation about it. It is your responsibility to independently confirm its accuracy and completeness. Any projections, options, assumptions or estimates used are for example only and do not represent the current or future performance of the property. The value of this transaction to you depends on tax and other factors which should be evaluated by your tax, financial and legal advisors. You and your advisors should conduct a careful, independent investigation of the property for your needs.