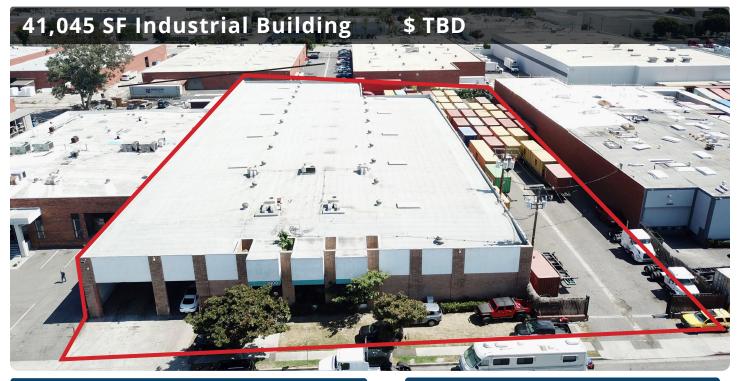

# FOR SALE 3000 E. Las Hermanas Street Rancho Dominguez, CA 90221

### **FEATURES**

| Available Square Footage         | 41,045                        |
|----------------------------------|-------------------------------|
| Land Square Footage              | 71,022                        |
| Office Square Footage            | 3,200                         |
| Parking                          | 56                            |
| Dimensions                       | Verify                        |
| Loading                          | 4 Dock-High Loading Positions |
|                                  | 1 Ground Level Door           |
| Minimum Ceiling Clearance        | 18′                           |
| Power                            | 600A, 277-480V, 3P, 4W        |
|                                  |                               |
| Sprinkler System                 | Yes                           |
| Sprinkler System<br>Construction | Yes<br>Brick                  |

# HIGHLIGHTS

Light Manufacturing/Distribution Building Unicorporated L.A. County Private, Fenced, and Paved Yard

The information above has been obtained from sources believed reliable. While we do not doubt its accuracy, we have not verified it and make no guarantee, warranty or representation about it. It is your responsibility to independently confirm its accuracy and completeness. Any projections, options, assumptions or estimates used are for example only and do not represent the current or future performance of the property. The value of this transaction to you depends on tax and other factors which should be evaluated byyour tax, financial and legal advisors. You and your advisors should conduct a careful, independent investigation of the property to determine to your satisfaction the suitability of the property for your needs.