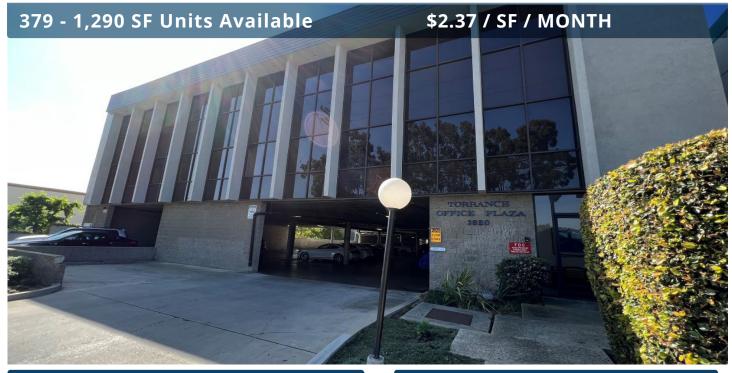

# FOR LEASE

3820 Del Amo Blvd., Torrance, CA 90503

## FEATURES

| Available Square Footage  | 379 - 1,290             |
|---------------------------|-------------------------|
| Land Square Footage       | Part of Larger          |
| Total Office              | Varies by Unit          |
| Parking                   | Varies by Unit          |
| Minimum Ceiling Clearance | 8'                      |
| Power                     | 100 Amps, 120-280 Volts |
| Sprinklers                | None                    |
| Year Built                | 1983                    |
| Construction              | Concrete Tilt-Up        |
| Zoning                    | LCM2                    |