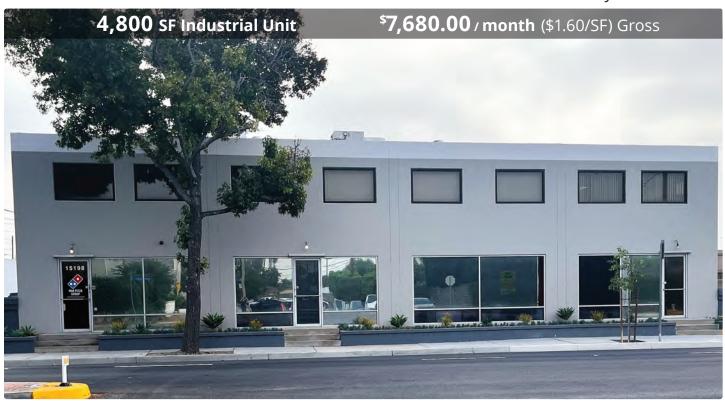

### **FEATURES**

Available Square Footage 4,800

Land Square Footage Part of Larger

Office Square Footage 800

Parking 1.5/1,000

Loading 3 (10'x11') Ground Level Doors

DimensionsVerifyYear Built1973

**Construction** Concrete Tilt-up