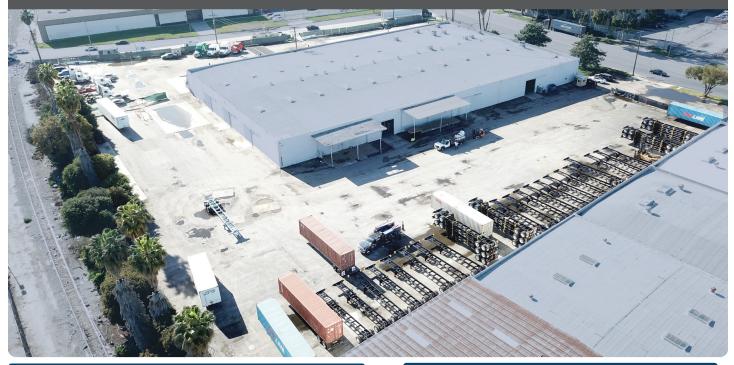

# 153,999 SF LAND

## **FEATURES**

| Available Square Footage | 153,999          |
|--------------------------|------------------|
| Land Square Footage      | 153,999          |
| Acres                    | 3.54             |
| Yard                     | Fenced and Paved |
| Zoning                   | M-1.5-IP         |
| Term                     | 1 Year or Submit |

## HIGHLIGHTS

Approximately 54,000 SF Building Not Included

Corner Parcel with 3 ingress/egress points with drive around access to Reyes Avenue and Santa Fe Avenue.

The information above has been obtained from sources believed reliable. While we do not doubt its accuracy, we have not verified it and make no guarantee, warranty or representation about it. It is your responsibility to independently confirm its accuracy and completeness. Any projections, options, assumptions or estimates used are for example only and do not represent the current or future performance of the property. The value of this transaction to you depends on tax and other factors which should be evaluated by your tax, financial and legal advisors. You and your advisors should conduct a careful, independent investigation of the property to determine to your satisfaction the suitability of the property for your needs.