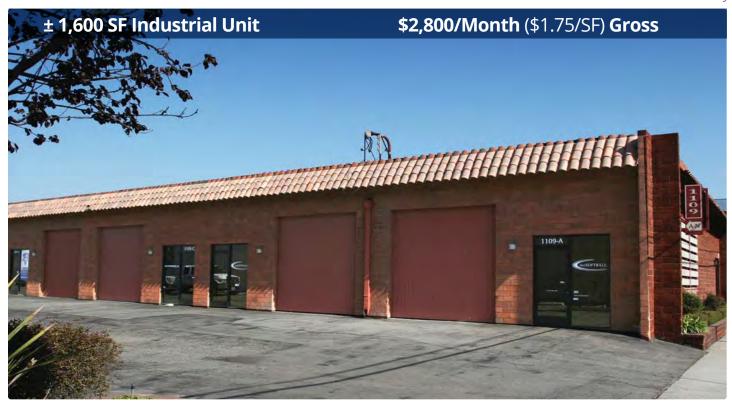

## **FEATURES**

Available Square Footage 1,600

Land Square Footage Part of Larger

Office Square Footage 165
Parking 1.5/1,000

Dimensions Verify

Loading 1(10'x12') Ground Level Door

Minimum Ceiling Clearance 14'

Power 100 Amps, 120/240 Volts No

Sprinkler System 1964 Year Built Construction Brick Zoning LAMR1