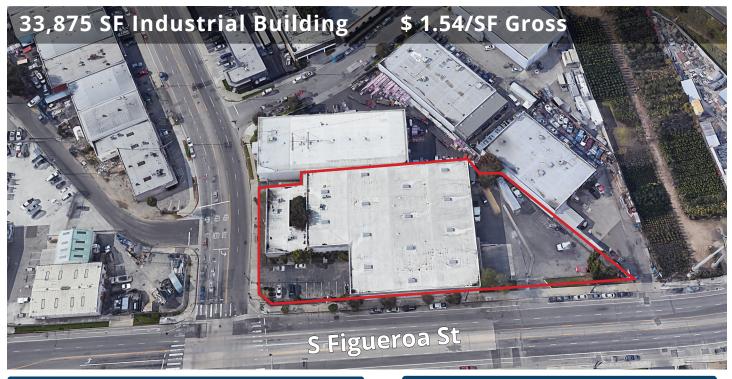

# FOR SUBLEASE

17601 S. Figueroa Street Gardena, CA 90248

## FEATURES

| Available Square Footage  | 33,875                        |
|---------------------------|-------------------------------|
| Land Square Footage       | 59,914                        |
| Office Square Footage     | 3,600                         |
| Parking                   | 21                            |
| Dimensions                | Verify                        |
| Loading                   | 4 Dock-High Loading Positions |
|                           | 1 Ground Level Door           |
| Minimum Ceiling Clearance | 21′                           |
| Power                     | 800A, 480-480V, 3P, 4W        |
| Sprinkler System          | .33/4,000                     |
| Construction              | Concrete Tilt-Up              |
| Zoning                    | MR1-1VL                       |
|                           |                               |

#### HIGHLIGHTS

Great Street Corner Identity Private, Fenced, and Secured Yard

The information above has been obtained from sources believed reliable. While we do not doubt its accuracy, we have not verified it and make no guarantee, warranty or representation about it. It is your responsibility to independently confirm its accuracy and completeness. Any projections, options, assumptions or estimates used are for example only and do not represent the current or future performance of the property. The value of this transaction to you depends on tax and other factors which should be evaluated by your tax, financial and legal advisors. You and your advisors should conduct a careful, independent investigation of the property to determine to your satisfaction the suitability of the property for your needs.