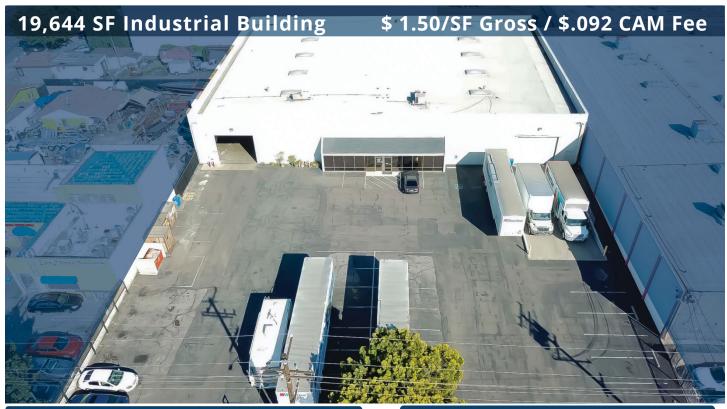

# FOR LEASE

16518 S. Main Street, Gardena, CA

## **FEATURES**

Available Square Footage 19,644
Land Square Footage 40,419
Office Square Footage 2,700
Parking 18'

Dimensions $\pm 157 \times 124$ Grade Level Doors $1 (16' \times 14')$ 

Dock High Doors 2
Minimum Ceiling Clearance 18'

## **HIGHLIGHTS**

Well-Maintained Industrial Building Excellent Front-Loading Fenced Yard

The information above has been obtained from sources believed reliable. While we do not doubt its accuracy, we have not verified it and make no guarantee, warranty or representation about it. It is your responsibility to independently confirm its accuracy and completeness. Any projections, options, assumptions or estimates used are for example only and do not represent the current or future performance of the property. The value of this transaction to you depends on tax and other factors which should be evaluated byyour tax, financial and legal advisors. You and your advisors should conduct a careful, independent investigation of the property for your needs.