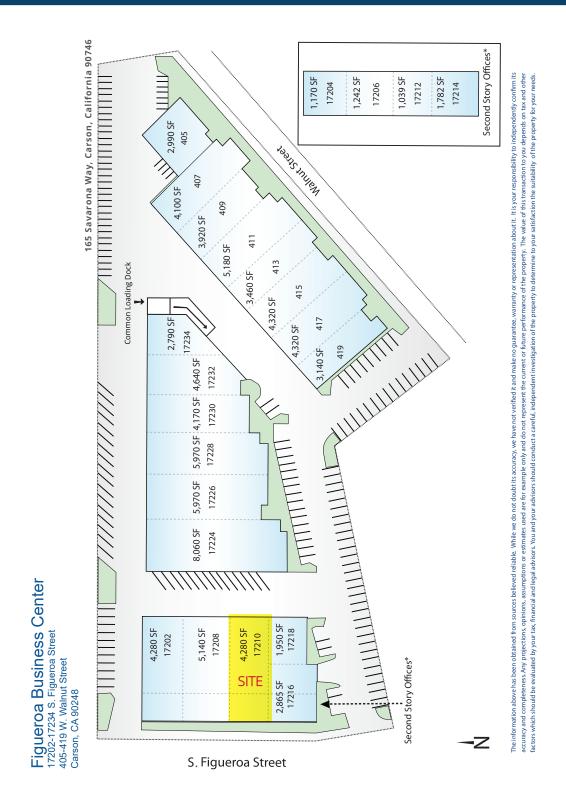

# FOR LEASE

**Figueroa Business Center** 17210 S. Figueroa Street, Gardena, CA 90248

## **Figueroa Business Center** 17210 S. Figueroa Street, Gardena, CA 90248

The information above has been obtained from sources believed reliable. While we do not doubt its accuracy, we have not verified it and make no guarantee, warranty or representation about it. It is your responsibility to independently confirm its accuracy and completeness. Any projections, options, assumptions or estimates used are for example only and do not represent the current or future performance of the property. The value of this transaction to you depends on tax and other factors which should be evaluated by your tax, financial and legal advisors. You and your advisors should conduct a careful, independent investigation of the property to determine to your satisfaction the suitability of the property for your needs.