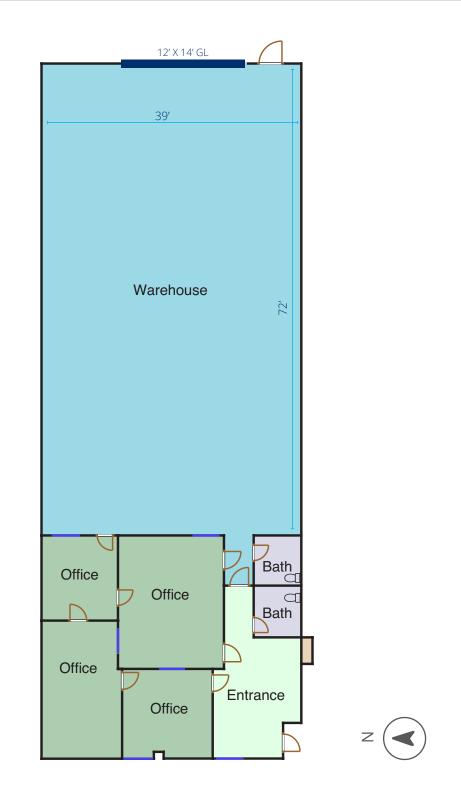

## 4,280 SF Industrial Building

## FEATURES

| Available Square Footage  | 4,280                            |
|---------------------------|----------------------------------|
| Land Square Footage       | Part of Larger                   |
| Office Square Footage     | 1,400                            |
| Parking                   | 10                               |
| Loading                   | 1 (12' x 14' ) Ground Level Door |
|                           | 1 Shared Dock High Position      |
| Minimum Ceiling Clearance | 22'                              |
| Power                     | 200A, 480V, 3P, 4W               |
| Sprinkler System          | Yes                              |
| Year Built                | 1981                             |
| Construction              | Tilt-Up                          |
| Zoning                    | CAMHD                            |