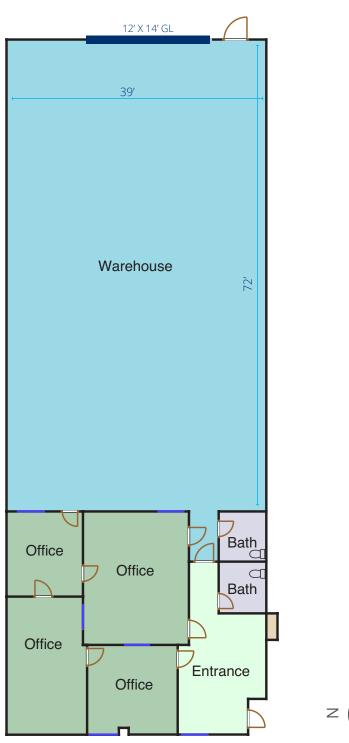

## Figueroa Business Center

17210 S. Figueroa Street, Gardena, CA 90248

# Floor Plan

The information above has been obtained from sources believed reliable. While we do not doubt its accuracy, we have not verified it and make no guarantee, warranty or representation about it. It is your responsibility to independently confirm its accuracy and completeness. Any projections, options, assumptions or estimates used are for example only and do not represent the current or future performance of the property. The value of this transaction to you depends on tax and other factors which should be evaluated by your tax, financial and legal advisors. You and your advisors should conduct a careful, independent investigation of the property to determine to your satisfaction the suitability of the property for your needs.

### **FEATURES**

Land Square FootagePart of LargerAvailable Square Footage4,280Warehouse Square Footage2,880Office Square Footage1,400

Parking 10

Loading 1 (12' x 14') Ground Level Door 2 Shared Dock High Positions

Minimum Ceiling Clearance 22'

**Power** 225A, 480V, 3P, 4W

Sprinkler SystemYesYear Built1981ConstructionTilt-UpZoningCAMHD