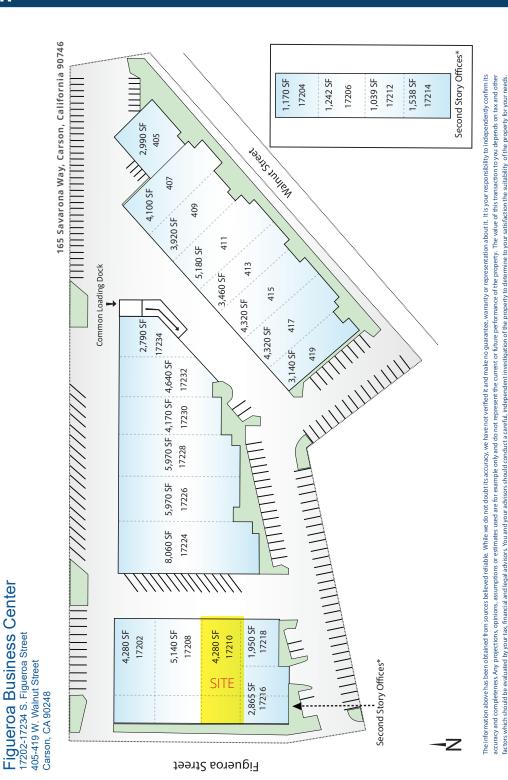

# **Figueroa Business Center**

17210 S. Figueroa Street, Gardena, CA 90248

# Site Plan