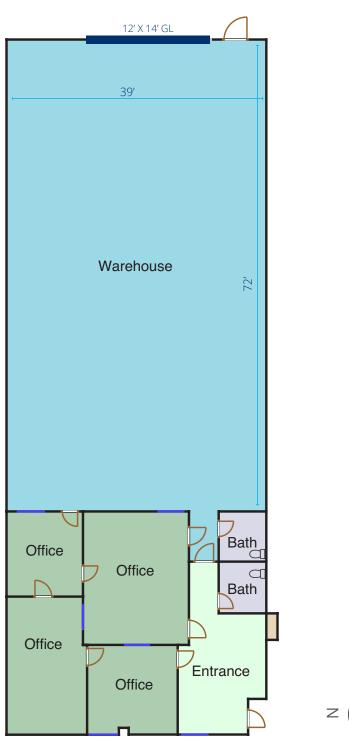

### **FEATURES**

**Land Square Footage** Part of Larger **Available Square Footage** 4,280

Warehouse Square Footage 2,880
Office Square Footage 1,400
Parking 10

Loading 1 (12' x 14') Ground Level Door 2 Shared Dock High Positions

Minimum Ceiling Clearance 22'

**Power** 225A, 120/208V, 3P, 4W

Sprinkler SystemYesYear Built1981ConstructionTilt-UpZoningCAMHD

# Floor Plan

The information above has been obtained from sources believed reliable. While we do not doubt its accuracy, we have not verified it and make no guarantee, warranty or representation about it. It is your responsibility to independently confirm its accuracy and completeness. Any projections, options, assumptions or estimates used are for example only and do not represent the current or future performance of the property. The value of this transaction to you depends on tax and other factors which should be evaluated by your tax, financial and legal advisors. You and your advisors should conduct a careful, independent investigation of the property to determine to your satisfaction the suitability of the property for your needs.