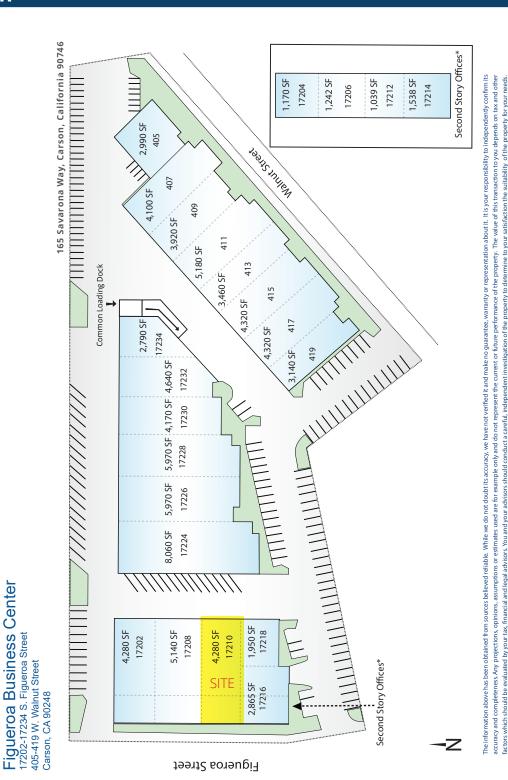

# Site Plan

### Figueroa Business Center

17210 S. Figueroa Street, Gardena, CA 90248