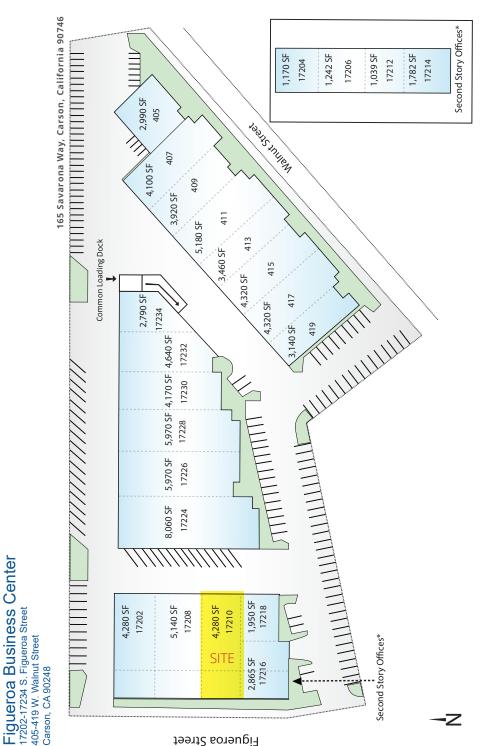

### **Figueroa Business Center**

17210 S. Figueroa Street, Gardena, CA 90248

### Site Plan