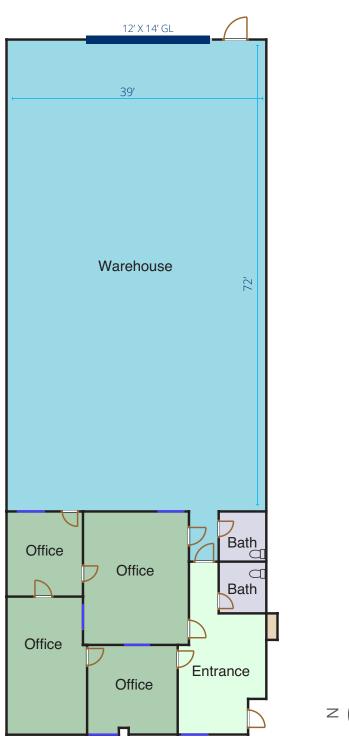

#### Figueroa Business Center

17210 S. Figueroa Street, Gardena, CA 90248

### Floor Plan

Figueroa Street

The information above has been obtained from sources believed reliable. While we do not doubt its accuracy, we have not verified it and make no guarantee, warranty or representation about it. It is your responsibility to independently confirm its accuracy and completeness. Any projections, opinions, factors which should be evaluated by your tax, financial