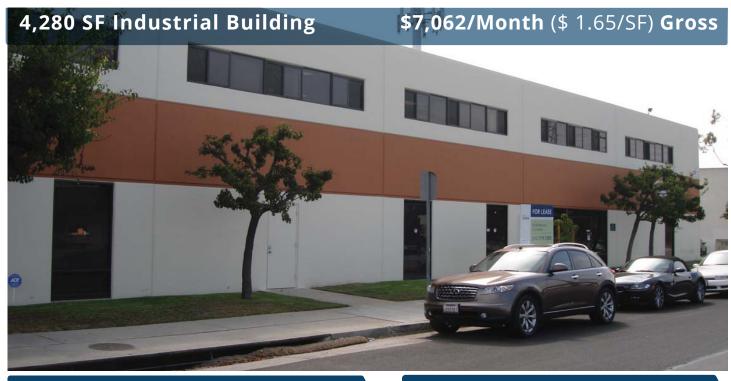

# FOR LEASE

#### Figueroa Business Center

17210 S. Figueroa Street, Gardena, CA 90248

#### **FEATURES**

Available Square Footage 4,280

Land Square Footage Part of Larger

Office Square Footage 1,400 Parking 10

**Loading** 1 (12' x 14') Ground Level Door

1 Shared Dock High Position

Minimum Ceiling Clearance 22

#### **HIGHLIGHTS**

Prestigious Industrial Park
Excellent shared dock high loading
CAM Fee \$0.18/SF per month
Clear Span Warehouse
LED Lighting in Warehouse
Available June 1, 2023

The information above has been obtained from sources believed reliable. While we do not doubt its accuracy, we have not verified it and make no guarantee, warranty or representation about it. It is your responsibility to independently confirm its accuracy and completeness. Any projections, options, assumptions or estimates used are for example only and do not represent the current or future performance of the property. The value of this transaction to you depends on tax and other factors which should be evaluated by your tax, financial and legal advisors. You and your advisors should conduct a careful, independent investigation of the property to determine to your satisfaction the suitability of the property for your needs.