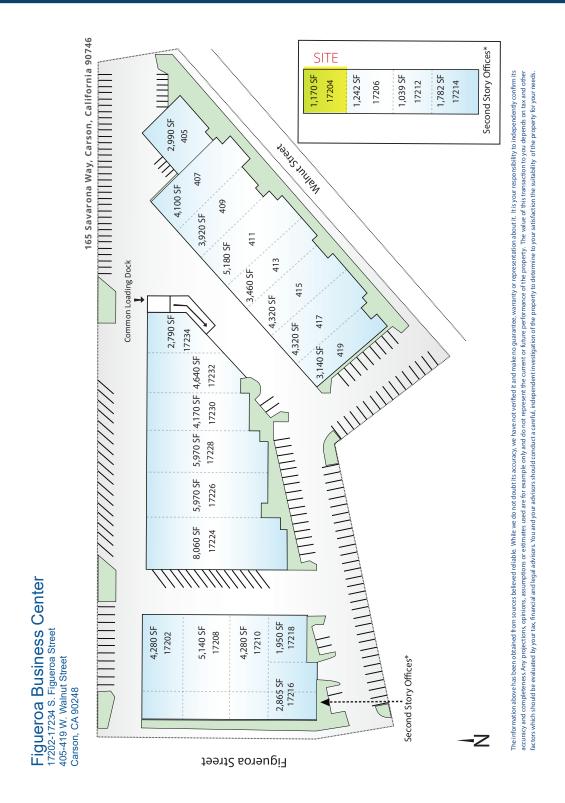

# FOR LEASE

**Figueroa Business Center** 17204 S. Figueroa Street, Gardena, CA 90248

310.719.1585 // www.lareminc.com
165 Savarona Way, Carson, California 90746
TRUSTED INDUSTRIAL REAL ESTATE SOLUTIONS SINCE 1993

Ν