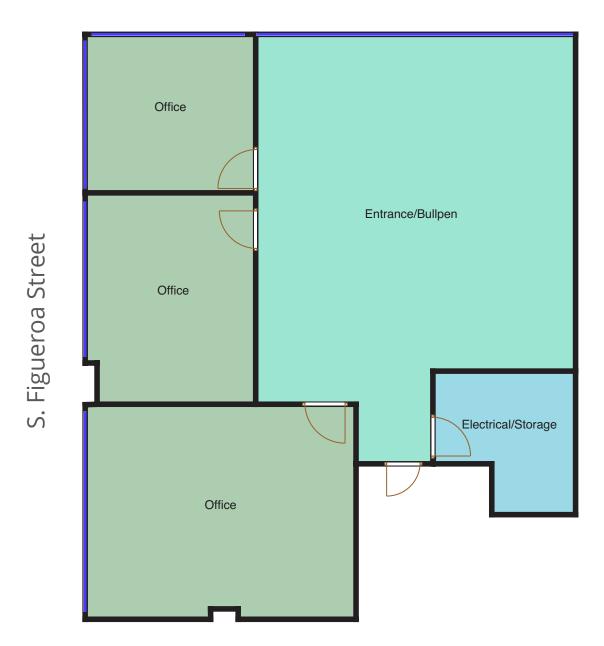

1,170 SF Office Space

## **FEATURES**

- Available Square Footage Land Square Footage Parking Dimensions Year Built Construction Zoning
- 1,170 Part of Larger 3 Reserved Verify 1981 Concrete Tilt-Up CAMHD

# **Figueroa Business Center** 17210 S. Figueroa Street, Gardena, CA 90248

The information above has been obtained from sources believed reliable. While we do not doubt its accuracy, we have not verified it and make no guarantee, warranty or representation about it. It is your responsibility to independently confirm its accuracy and completeness. Any projections, options, assumptions or estimates used are for example only and do not represent the current or future performance of the property. The value of this transaction to you depends on tax and other factors which should be evaluated by your tax, financial and legal advisors. You and your advisors should conduct a careful, independent investigation of the property to determine to your satisfaction the suitability of the property for your needs.