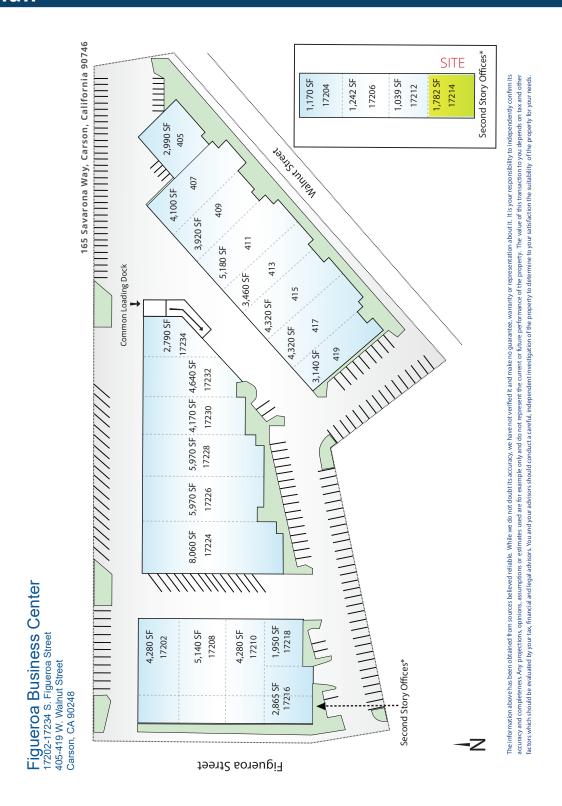

# **Figueroa Business Center** 17214 S. Figueroa Street, Gardena, CA 90248

S. Figueroa Street

(V) N

The information above has been obtained from sources believed reliable. While we do not doubt its accuracy, we have not verified it and make no guarantee, warranty or representation about it. It is your responsibility to independently confirm its accuracy and completeness. Any projections, options, assumptions or estimates used are for example only and do not represent the current or future performance of the property. The value of this transaction to you depends on tax and other factors which should be evaluated by your tax, financial and legal advisors. You and your advisors should conduct a careful, independent investigation of the property to determine to your satisfaction the suitability of the property for your needs.