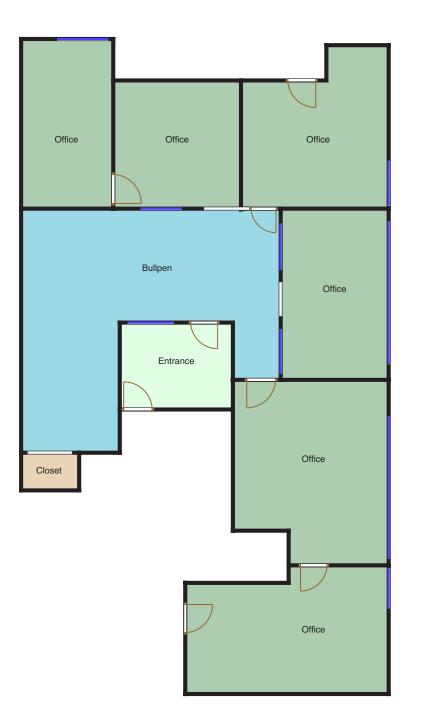

# 1,538 SF Office Space

## **Figueroa Business Center** 17214 S. Figueroa Street, Gardena, CA 90248

The information above has been obtained from sources believed reliable. While we do not doubt its accuracy, we have not verified it and make no guarantee, warranty or representation about it. It is your responsibility to independently confirm its accuracy and completeness. Any projections, options, assumptions or estimates used are for example only and do not represent the current or future performance of the property. The value of this transaction to you depends on tax and other factors which should be evaluated by your tax, financial and legal advisors. You and your advisors should conduct a careful, independent investigation of the property to determine to your satisfaction the suitability of the property for your needs.