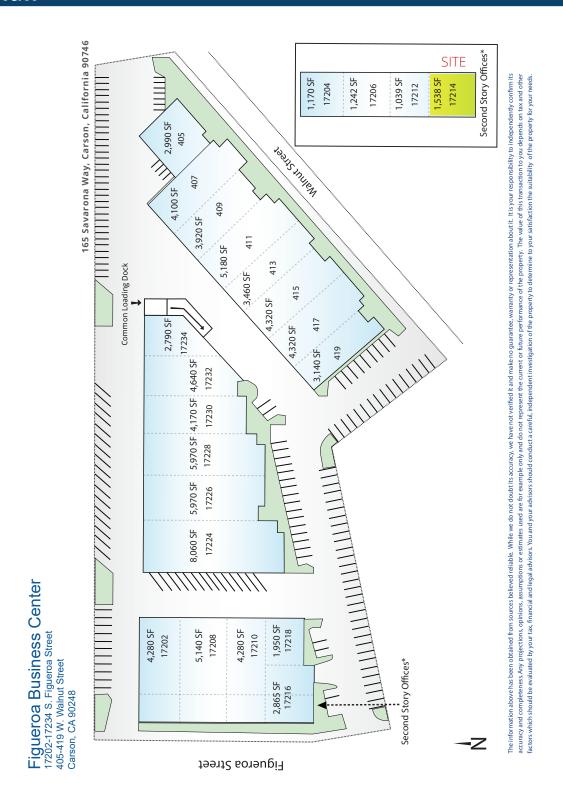

1,538 SF Office Space

# **Figueroa Business Center** 17214 S. Figueroa Street, Gardena, CA 90248

The information above has been obtained from sources believed reliable. While we do not doubt its accuracy, we have not verified it and make no guarantee, warranty or representation about it. It is your responsibility to independently confirm its accuracy and completeness. Any projections, options, assumptions or estimates used are for example only and do not represent the current or future performance of the property. The value of this transaction to you depends on tax and other factors which should be evaluated by your tax, financial and legal advisors. You and your advisors should conduct a careful, independent investigation of the property to determine to your satisfaction the suitability of the property for your needs.