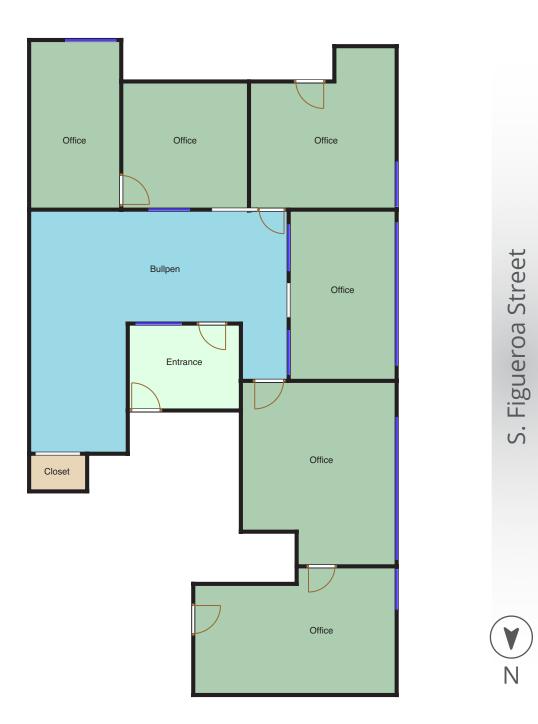

1,538 SF Office Space

## **FEATURES**

- Available Square Footage Land Square Footage Parking Dimensions Year Built Construction Zoning
- 1,538 Part of Larger 3 Reserved Verify 1981 Concrete Tilt-Up CAMHD