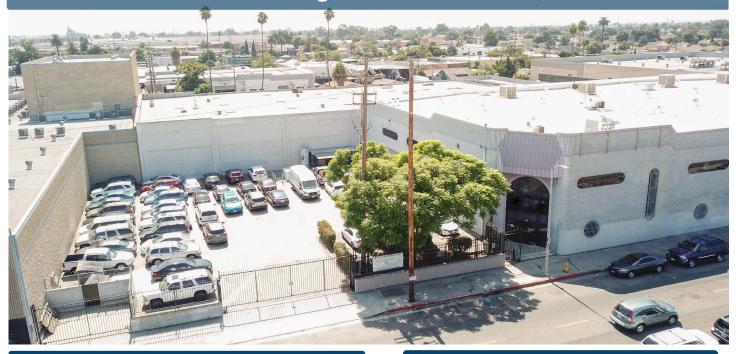

# FOR LEASE

1820 E. 41st Street, Vernon, CA 90058

# 41,064 SF Industrial Building

**\$47,224/Month** (\$ 1.15/SF) **Gross** 

## **HIGHLIGHTS**

Excellent Light Manufacturing Building Great Central Los Angeles Location Adjacent to Alameda Street, 1 mile South of 10 Freeway 12,022 SF Mezzanine with 3,500 lb Elevator Available September 1, 2023