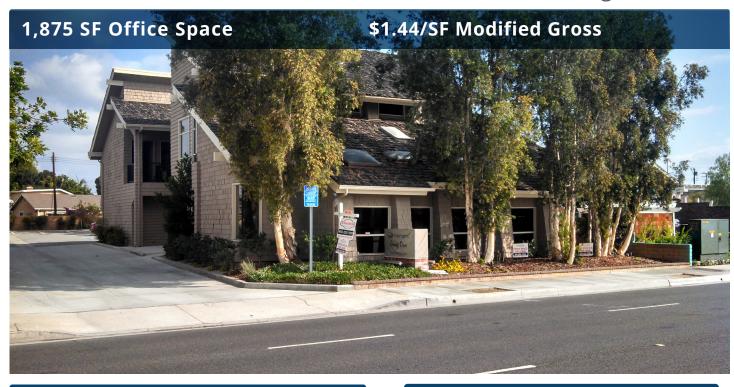

# FOR LEASE

**2745 E. Chapman Avenue, Unit B** Orange, CA 92869

## **FEATURES**

Available Square Footage 1,875 Office Square Footage 1,875

Parking6 Striped Parking StallsDimensionsSee Attached Floor Plan

Year Built 1978
Class B
Floors 2

**Zoning** C-1 City of Orange

### **HIGHLIGHTS**

Free Standing Office Building

Private Parking Lot

Executive Offices, Conference Room, Lunch Room, and Patio

Tenant Pays for Janitorial Services

The information above has been obtained from sources believed reliable. While we do not doubt its accuracy, we have not verified it and make no guarantee, warranty or representation about it. It is your responsibility to independently confirm its accuracy and completeness. Any projections, options, assumptions or estimates used are for example only and do not represent the current or future performance of the property. The value of this transaction to you depends on tax and other factors which should be evaluated by your tax, financial and legal advisors. You and your advisors should conduct a careful, independent investigation of the property to determine to your satisfaction the suitability of the property for your needs.