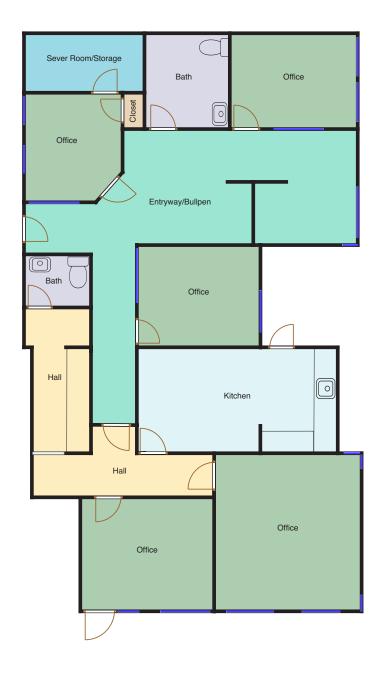

## **FEATURES**

Available Square Footage 1,875 Office Square Footage 1,875

Parking6 Striped Parking StallsDimensionsSee Attached Floor Plan

Year Built 1978
Class B
Floors 2

**Zoning** C-1 City of Orange

# FOR LEASE

2745 E. Chapman Avenue, Orange, CA 92869

Unit B | 1,875 SF Office Space

Site Plan