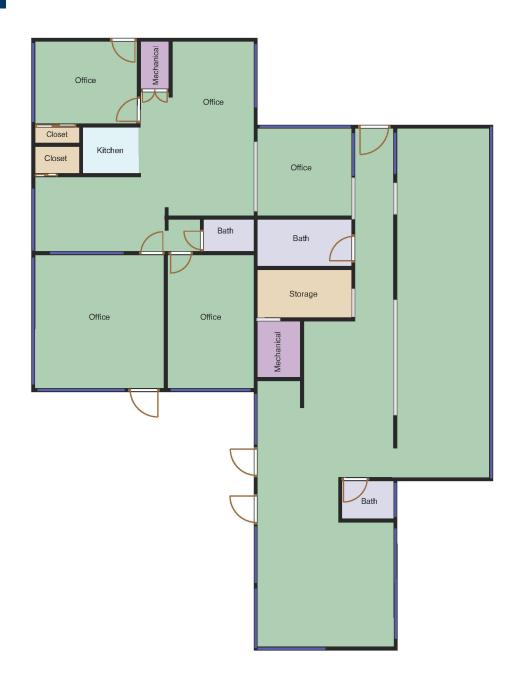

Minutes from the 91,5, and 57 Freeways.

**Features** 

Seven office units accross 3 buildings on 3 parcels of land. Offices Range from 465 SF - 2,085 SF.

#### **DEMOGRAPHICS**

**Population Density** 344,461

**Average HH Income** 103,011

Average Home Value \$898,000

**Traffic Count** ± 25,200 Cars Per Day, Harbor Blvd.

2,085 SF

Front Unit 1,650 SF

Back Unit 1,662 SF

1,739 SF

Unit A 465 SF

Unit B 1,000 SF

Unit C 850 SF

Unit D 850 SF