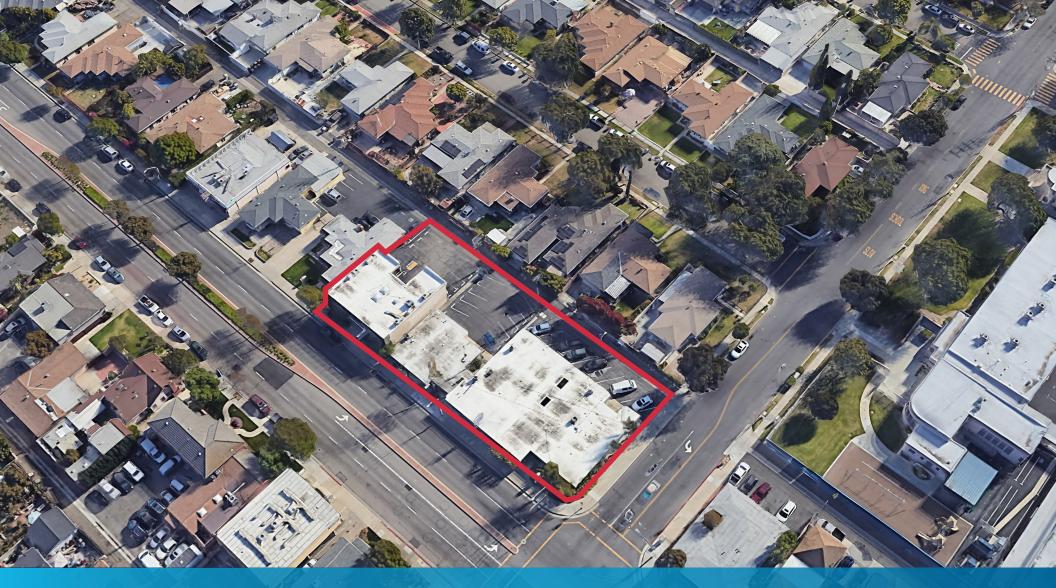

# 10,347 SF LEASED INVESTMENT FOR SALE

**OFFICE/MEDICAL BUILDING** 601-617 S Harbor Boulevard | Anaheim, CA 92805

## THE OFFERING

LAREM Industrial Real Estate Specialist, Inc. are pleased to present an exclusive opportunity to acquire three interconnected buildings located at 601-617 S. Harbor Boulevard in Anaheim, California. Situated in a highly coveted area renowned for its vibrant commercial activity, these buildings offer a combined total of 10,347 square feet of versatile space suitable for a variety of uses. The property benefits from its strategic position along Harbor Boulevard, a thoroughfare noted for its high visibility and proximity to major attractions such as Disneyland Resort and the Anaheim Convention Center. With potential for mixed-use development under current zoning, this offering presents an ideal investment for developers or entrepreneurs seeking to capitalize on Anaheim's dynamic market.

#### **PROPERTY OVERVIEW**

Property Type
Office/Medical Space

**Parking**Surface Parking on Site

Address 601-617 S Harbor Blvd. Anaheim, CA 92805

Year Built 1985

Location

Close proximity to restaurants, amenities, and Disneyland.

Minutes from the 91,5, and 57 Freeways.

**Features** 

Seven office units accross 3 buildings on 3 parcels of land. Offices Range from 465 SF - 2,085 SF.