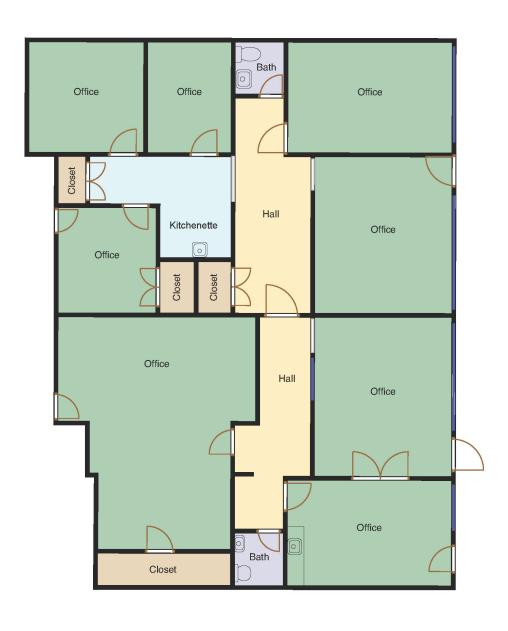

Minutes from the 91,5, and 57 Freeways.

**Features** 

Seven office units accross 3 buildings on 3 parcels of land. Offices Range from 465 SF - 2,085 SF.

1,739 SF

Unit A 465 SF

Unit B 1,000 SF

Unit C 850 SF

Unit D 850 SF