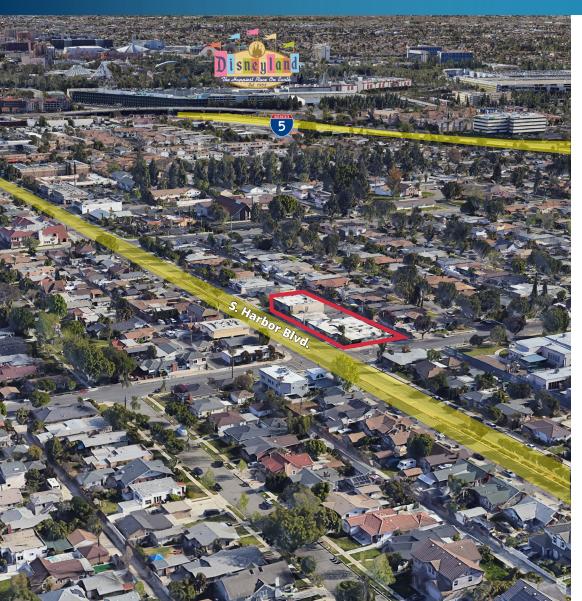

## THE OFFERING

LAREM Industrial Real Estate Specialist, Inc. are pleased to present an exclusive opportunity to acquire three interconnected buildings located at 601-617 S. Harbor Boulevard in Anaheim, California. Situated in a highly coveted area renowned for its vibrant commercial activity, these buildings offer a combined total of 10,347 square feet of versatile space suitable for a variety of uses. The property benefits from its strategic position along Harbor Boulevard, a thoroughfare noted for its high visibility and proximity to major attractions such as Disneyland Resort and the Anaheim Convention Center. With potential for mixed-use development under current zoning, this offering presents an ideal investment for developers or entrepreneurs seeking to capitalize on Anaheim's dynamic market.

#### **PROPERTY OVERVIEW**

Property Type
Office/Medical Space

**Parking**Surface Parking on Site

Address 601-617 S Harbor Blvd. Anaheim, CA 92805

Year Built 1985

Location

Close proximity to restaurants, amenities, and Disneyland.

Minutes from the 91,5, and 57 Freeways.

**Features** 

Seven office units accross 3 buildings on 3 parcels of land. Offices Range from 465 SF - 2,085 SF.