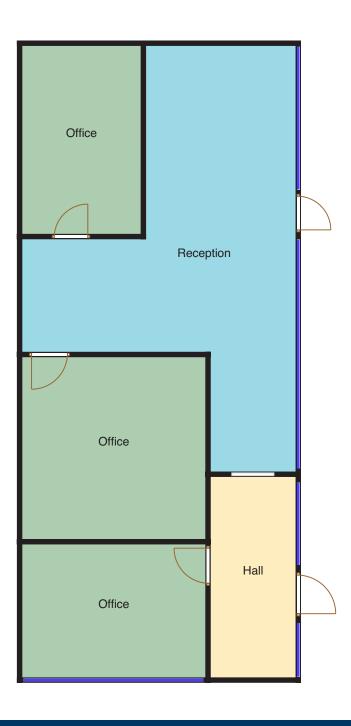

Minutes from the 91,5, and 57 Freeways.

**Features** 

Seven office units accross 3 buildings on 3 parcels of land. Offices Range from 465 SF - 2,085 SF.

#### **DEMOGRAPHICS**

**Population Density** 344,461

**Average HH Income** 103,011

Average Home Value \$898,000

**Traffic Count** ± 25,200 Cars Per Day, Harbor Blvd.

2,085 SF

Front Unit 1,650 SF

Back Unit 1,662 SF

1,739 SF

Unit A 465 SF

Unit B 1,000 SF

Unit C 850 SF

Unit D 850 SF