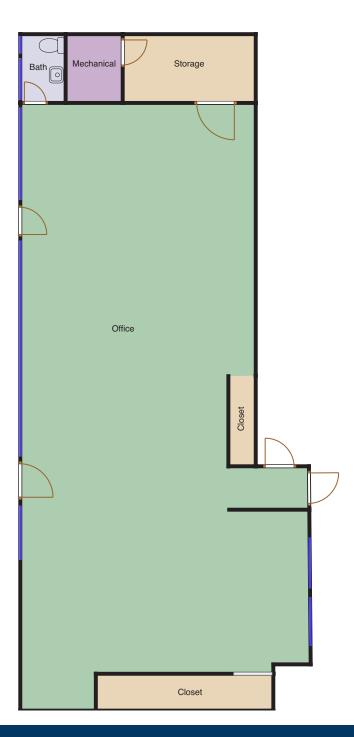

Minutes from the 91,5, and 57 Freeways.

**Features** 

Seven office units accross 3 buildings on 3 parcels of land. Offices Range from 465 SF - 2,085 SF.

1,739 SF

Unit A 465 SF

Unit B 1,000 SF

Unit C 850 SF

Unit D 850 SF