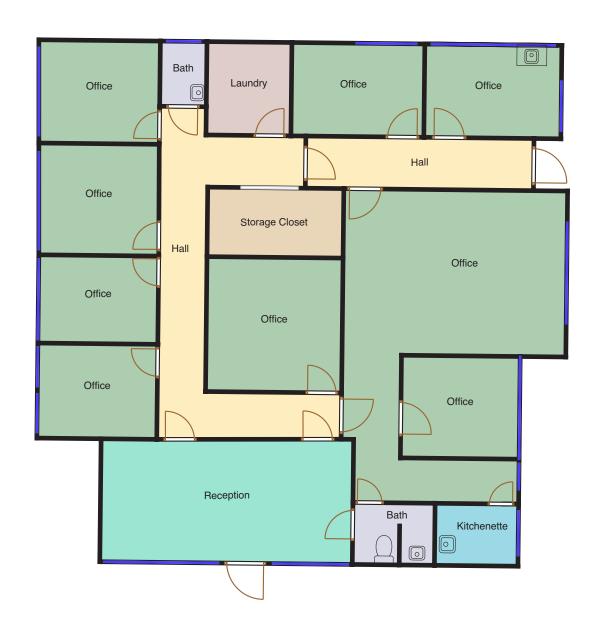

Minutes from the 91,5, and 57 Freeways.

**Features** 

Seven office units accross 3 buildings on 3 parcels of land. Offices Range from 465 SF - 2,085 SF.

#### **DEMOGRAPHICS**

**Population Density** 344,461

**Average HH Income** 103,011

Average Home Value \$898,000

**Traffic Count** ± 25,200 Cars Per Day, Harbor Blvd.

2,085 SF

Front Unit 1,650 SF

Back Unit 1,662 SF