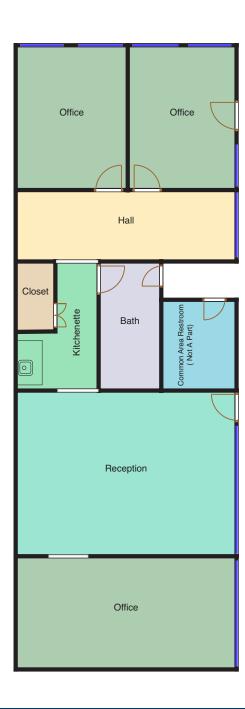

Minutes from the 91,5, and 57 Freeways.

**Features** 

Seven office units accross 3 buildings on 3 parcels of land. Offices Range from 465 SF - 2,085 SF.

#### **DEMOGRAPHICS**

**Population Density** 344,461

**Average HH Income** 103,011

Average Home Value \$898,000

**Traffic Count** ± 25,200 Cars Per Day, Harbor Blvd.

2,085 SF

Front Unit 1,650 SF

Back Unit 1,662 SF

1,739 SF

Unit A 465 SF

Unit B 1,000 SF

Unit C 850 SF

Unit D 850 SF