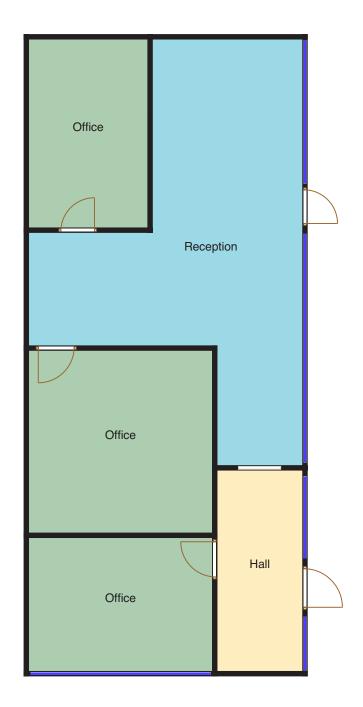

### FLOOR PLAN

Unit A | 465 SF

S. Harbor Boulevard

617 S. Harbor Blvd, Anaheim, CA 92805