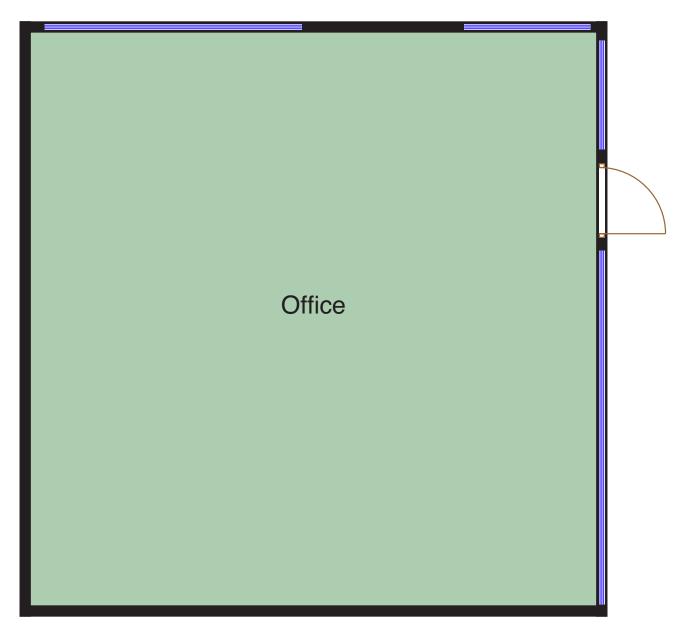

### **FEATURES**

**Available Square Footage** 370 Office Square Footage 370

**Parking** 2 Parking Spaces

**Dimensions** See Attached Floor Plan

Year Built 1961 C Class **Floors** 

C-G General Commercial Zoning

# FOR LEASE

617 S Harbor Blvd, Unit A, Anaheim, CA 92805

370 SF Office Space

Site Plan

S. Harbor Blvd.

Z

The information above has been obtained from sources believed reliable. While we do not doubt its accuracy, we have not verified it and make no guarantee, warranty or representation about it. It is your responsibility to independently confirm its accuracy and completeness. Any projections, options, assumptions or estimates used are for example only and do not represent the current or future performance of the property. The value of this transaction to you depends on tax and other factors which should be evaluated by your tax, financial and legal advisors. You and your advisors should conduct a careful, independent investigation of the property to determine to your satisfaction the suitability of the property for your needs.