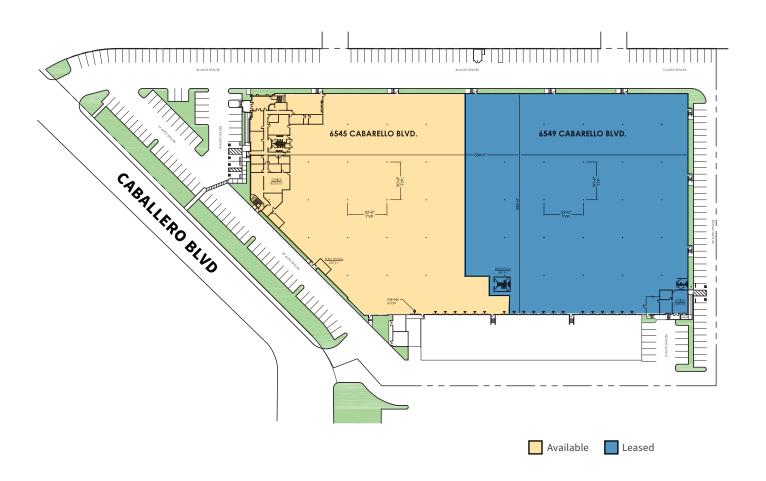

# Prologis Mid Counties Distribution Center

6545 Caballero Blvd. Buena Park, CA 90620

### **FACILITY**

- 83,279 SF Available
- 18,265 SF Total Office
- 30' Ceiling Clearance
- ESFR Sprinklers
- 7 Dock Positions
- · 1 Drive-In Door
- Power: 1,200A (verify)
- 120 Total Parking Spaces