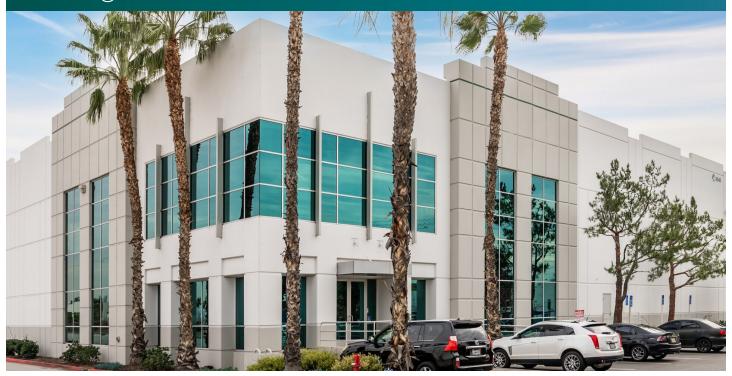

# Prologis Mid Counties Distribution Center

6545 Caballero Blvd. Buena Park, CA 90620

### **LOCATION**

- Excellent Corporate Image
- Superior Location to the 5 and 91 Freeway Access

### **FACILITY**

- 83,279 SF Available
- 18,265 SF Total Office
- 30' Ceiling Clearance
- ESFR Sprinklers
- 7 Dock Positions
- · 1 Drive-In Door
- Power: 1,200A (verify)
- 120 Total Parking Spaces