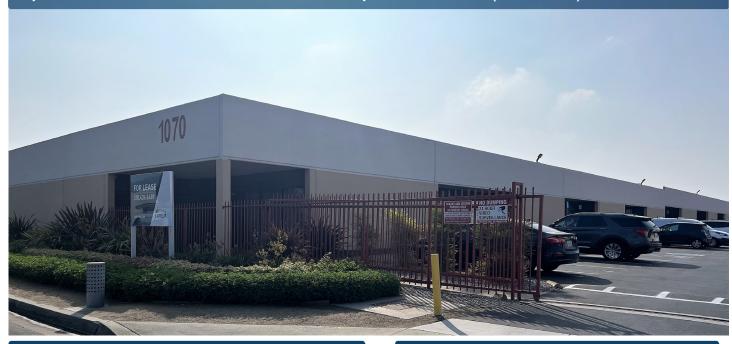

# FOR LEASE

1070 E. Dominguez Street, Unit G, Carson, CA 90746

## 1,410 SF Industrial Unit

\$2,665 / Month (\$1.89/SF) Gross