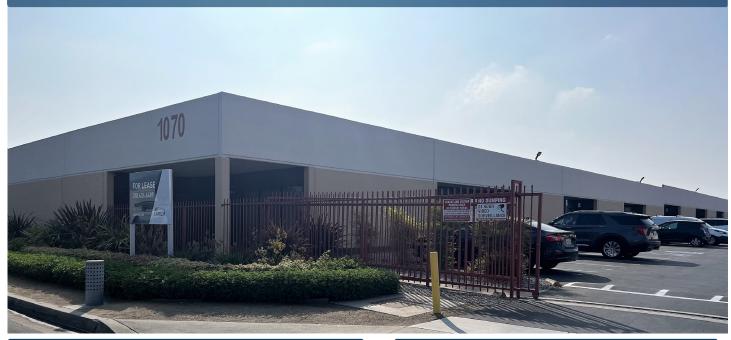

# FOR LEASE

1070 E. Dominguez Street, Unit I, Carson, CA 90746

1,692 SF Industrial Unit

**\$3,198 / Month** (\$1.89/SF) **Gross** 