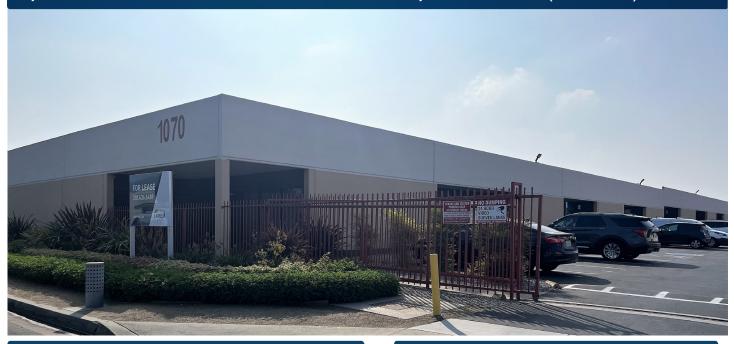

## FOR LEASE

1070 E. Dominguez Street, Unit K, Carson, CA 90746

### 1,410 SF Industrial Unit

\$2,468 / Month (\$1.75/SF) Gross

### **HIGHLIGHTS**

Well-Maintained Industrial Park
Near South Bay Pavilion and Restaurants
Wide Driveways for Truck Loading/Maneuvering
Trash Fee \$82.00/Month

The information above has been obtained from sources believed reliable. While we do not doubt its accuracy, we have not verified it and make no guarantee, warranty or representation about it. It is your responsibility to independently confirm its accuracy and completeness. Any projections, options, assumptions or estimates used are for example only and do not represent the current or future performance of the property. The value of this transaction to you depends on tax and other factors which should be evaluated by your tax, financial and legal advisors. You and your advisors should conduct a careful, independent investigation of the property to determine to your satisfaction the suitability of the property for your needs.