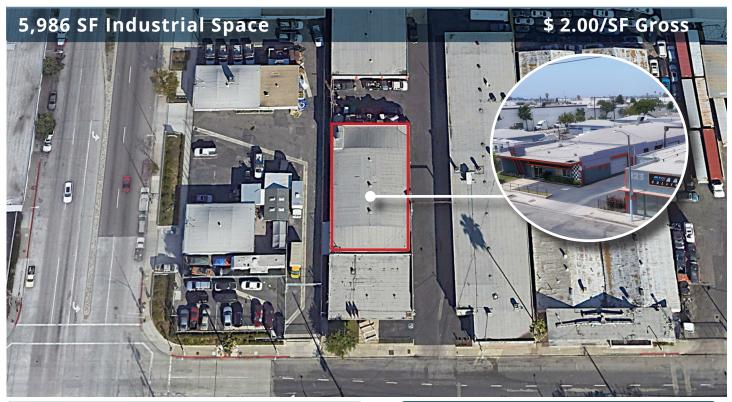

#### **FEATURES**

Available Square Footage 5,986
Land Square Footage 26,731
Parking 6 spaces
Loading 2 GL Doors
Minimum Ceiling Clearance 12-16'
Sprinkler System No
Year Built 1955

**Construction** Reinforced Concrete/Trussed Roof

#### **HIGHLIGHTS**

Automotive Use Allowed
Well Maintained Multi-Tenant Business Park

The information above has been obtained from sources believed reliable. While we do not doubt its accuracy, we have not verified it and make no guarantee, warranty or representation about it. It is your responsibility to independently confirm its accuracy and completeness. Any projections, options, assumptions or estimates used are for example only and do not represent the current or future performance of the property. The value of this transaction to you depends on tax and other factors which should be evaluated by your tax, financial and legal advisors. You and your advisors should conduct a careful, independent investigation of the property to determine to your satisfaction the suitability of the property for your needs.