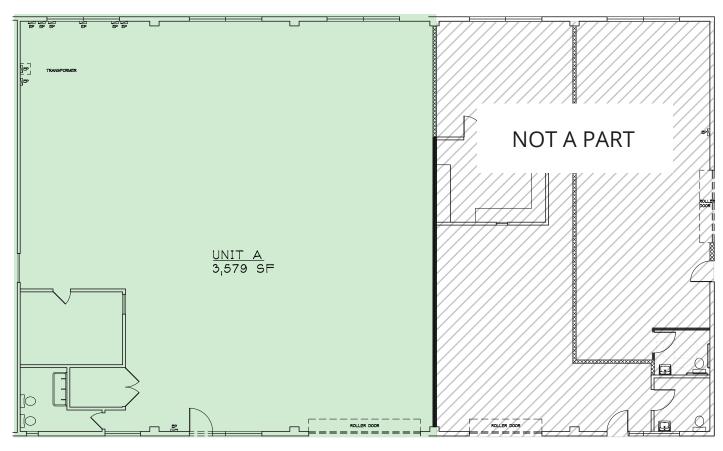

#### **FEATURES**

Available Square Footage 3,579 Land Square Footage 26,731

Parking Spaces 3Parking Spaces

Loading1 GL DoorMinimum Ceiling Clearance12-16'Sprinkler SystemNoYear Built1955

**Construction** Reinforced Concrete/Trussed Roof

### Site Plan

3,579 SF Industrial Space