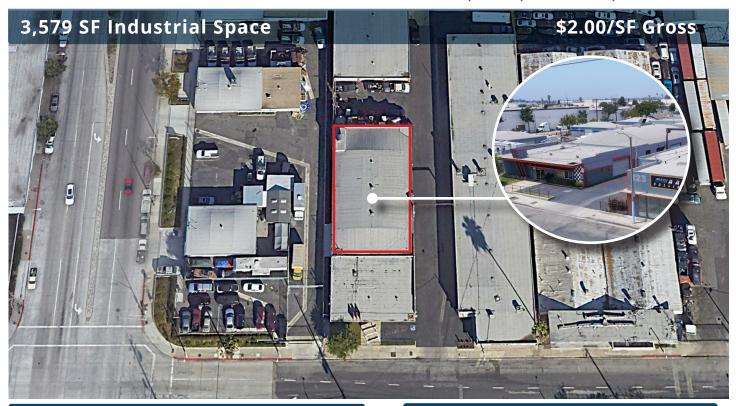

#### **FEATURES**

Available Square Footage 3,579 Land Square Footage 26,731

Parking Spaces 3Parking Spaces

Loading1 GL DoorMinimum Ceiling Clearance12-16'Sprinkler SystemNoYear Built1955

**Construction** Reinforced Concrete/Trussed Roof

### Site Plan

3,579 SF Industrial Space