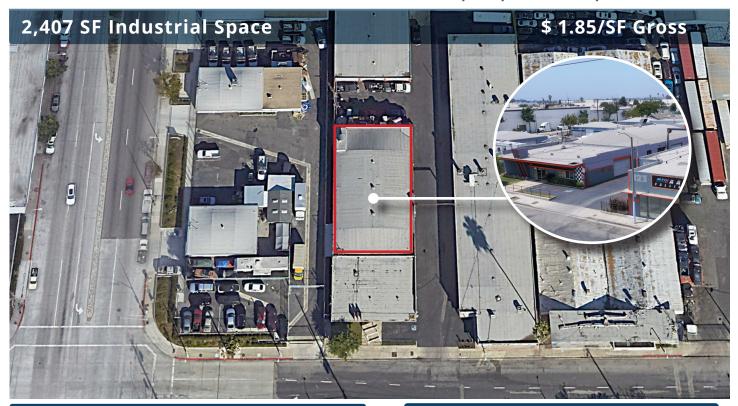

## FOR LEASE

115 E. Gardena Blvd, 1C, Carson, CA 90248

#### **FEATURES**

Available Square Footage 2,407 Land Square Footage 26,731

Parking 2 Parking Spaces

Loading1 GL DoorMinimum Ceiling Clearance12-16'Sprinkler SystemNoYear Built1955

**Construction** Reinforced Concrete/Trussed Roof