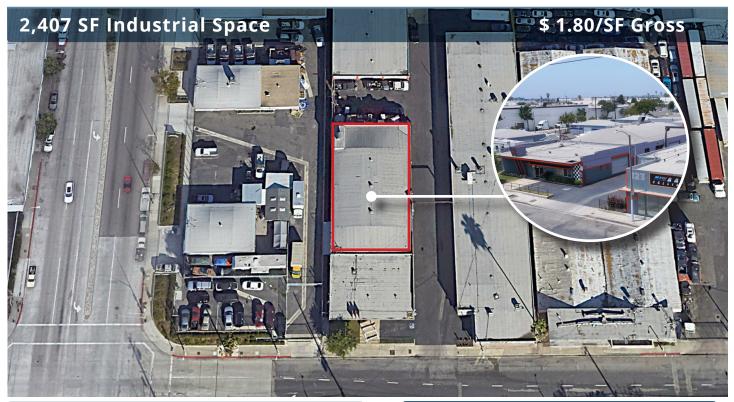

## FOR LEASE

115 E. Gardena Blvd, 1C, Carson, CA 90248

#### **FEATURES**

Available Square Footage 2,407 Land Square Footage 26,731

Parking 2 Parking Spaces

Loading1 GL DoorMinimum Ceiling Clearance12-16'Sprinkler SystemNoYear Built1955

**Construction** Reinforced Concrete/Trussed Roof