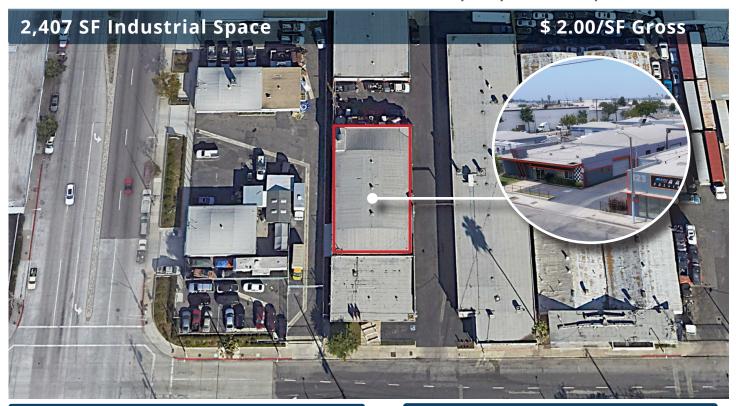

## FOR LEASE

115 E. Gardena Blvd, 1C, Carson, CA 90248

#### **FEATURES**

Available Square Footage 2,407 Land Square Footage 26,731

Parking Spaces 2 Parking Spaces

Loading1 GL DoorMinimum Ceiling Clearance12-16'Sprinkler SystemNoYear Built1955

**Construction** Reinforced Concrete/Trussed Roof