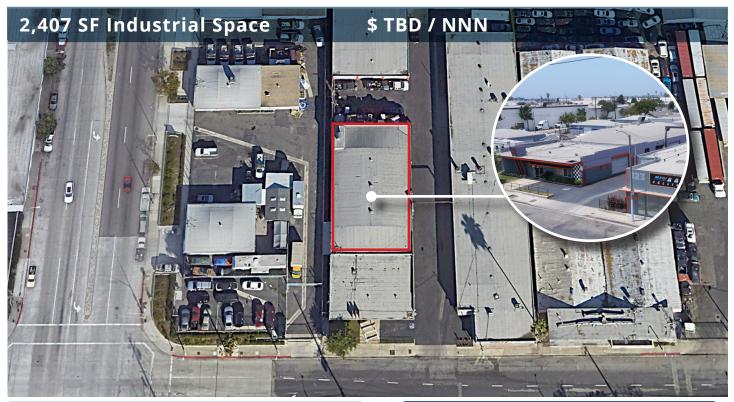

### **FEATURES**

Available Square Footage 2,407 Land Square Footage 26,731

Parking 2 Parking Spaces

Loading 1 GL Door
Minimum Ceiling Clearance 12-16'
Sprinkler System No
Year Built 1955

**Construction** Reinforced Concrete/Trussed Roof

**Zoning** MH

### **HIGHLIGHTS**

\*\* NO Automotive Uses \*\*

Well Maintained Multi-Tenant Business Park

Opex: \$0.36/SF

The information above has been obtained from sources believed reliable. While we do not doubt its accuracy, we have not verified it and make no guarantee, warranty or representation about it. It is your responsibility to independently confirm its accuracy and completeness. Any projections, options, assumptions or estimates used are for example only and do not represent the current or future performance of the property. The value of this transaction to you depends on tax and other factors which should be evaluated by your tax, financial and legal advisors. You and your advisors should conduct a careful, independent investigation of the property to determine to your satisfaction the suitability of the property for your needs.