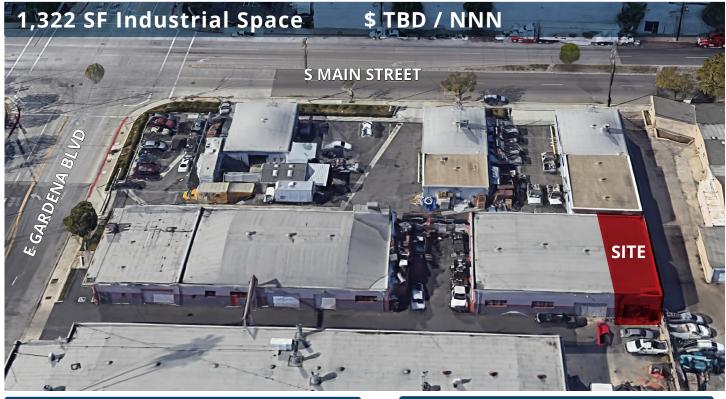

## FOR LEASE

115 Gardena Blvd, Unit 4, Carson, CA 90248

1,322 SF Industrial Space

## Site Plan

The information above has been obtained from sources believed reliable. While we do not doubt its accuracy, we have not verified it and make no guarantee, warranty or representation about it. It is your responsibility to independently confirm its accuracy and completeness. Any projections, options, assumptions or estimates used are for example only and do not represent the current or future performance of the property. The value of this transaction to you depends on tax and other factors which should be evaluated by your tax, financial and legal advisors. You and your advisors should conduct a careful, independent investigation of the property to determine to your satisfaction the suitability of the property for your needs.