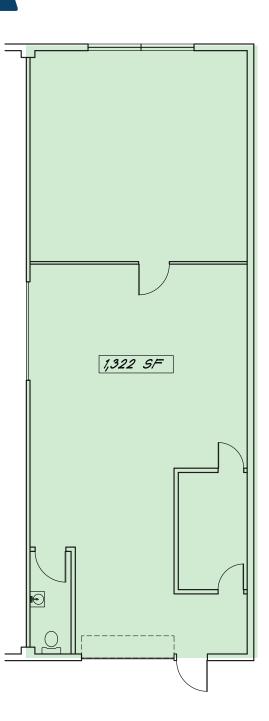

#### **FEATURES**

| Available Square Footage  | 1,322                            |
|---------------------------|----------------------------------|
| Land Square Footage       | 26,731                           |
| Parking                   | 2                                |
| Loading                   | 1 GL Door                        |
| Minimum Ceiling Clearance | 12-16′                           |
| Sprinkler System          | No                               |
| Year Built                | 1955                             |
| Construction              | Reinforced Concrete/Trussed Roof |
| Zoning                    | MH                               |

## Site Plan

The information above has been obtained from sources believed reliable. While we do not doubt its accuracy, we have not verified it and make no guarantee, warranty or representation about it. It is your responsibility to independently confirm its accuracy and completeness. Any projections, options, assumptions or estimates used are for example only and do not represent the current or future performance of the property. The value of this transaction to you depends on tax and other factors which should be evaluated by your tax, financial and legal advisors. You and your advisors should conduct a careful, independent investigation of the property to determine to your satisfaction the suitability of the property for your needs.