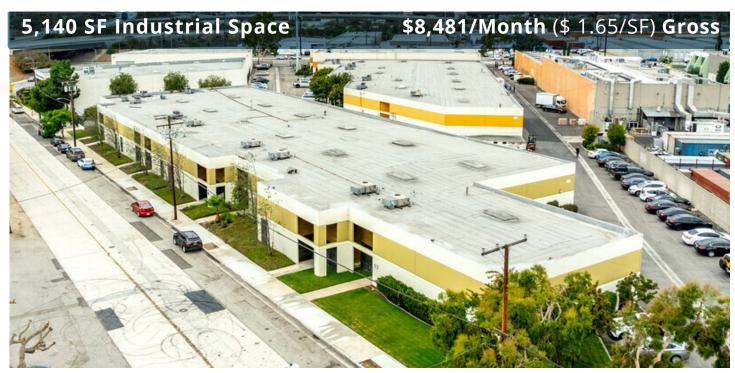

## **Figueroa Business Center**

17208 S. Figueroa Street, Carson, CA 90248

#### **FEATURES**

**Available Square Footage** 5,140 **Land Square Footage** 

Part of Larger Office Square Footage 1,600

**Parking** 

Loading 1 (10' x 14') Ground Level Door

**Minimum Ceiling Clearance** 

Power 225A, 240V, 3P, 4W

## **HIGHLIGHTS**

Prestigious Industrial Park CAM \$0.18/SF