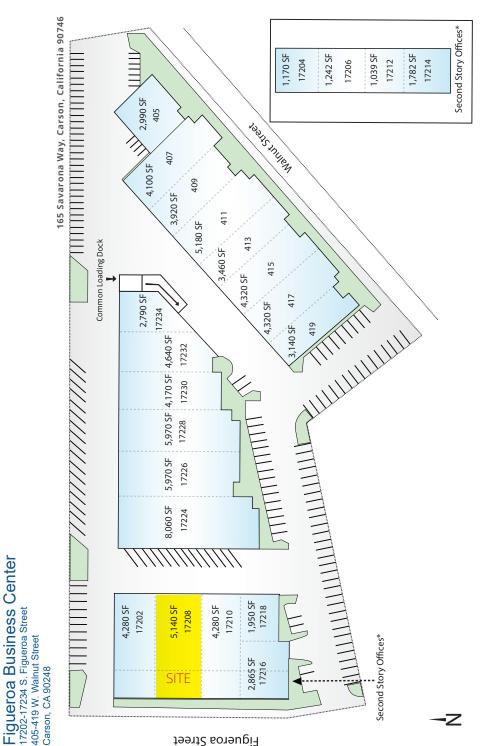

## **Figueroa Business Center**

17208 S. Figueroa Street, Carson, CA 90248

## Site Plan

## S. Figueroa Street

The information above has been obtained from sources believed reliable. While we do not doubt its accuracy, we have not verified it and make no guarantee, warranty or representation about it. It is your responsibility to independently confirm its accuracy and completeness. Any projections, options, assumptions or estimates used are for example only and do not represent the current or future performance of the property. The value of this transaction to you depends ont ax and other factors which should be evaluated by your tax, financial and legal advisors. You and your advisors should conduct a careful, independent investigation of the property to determine to your satisfaction the suitability of the property for your needs.