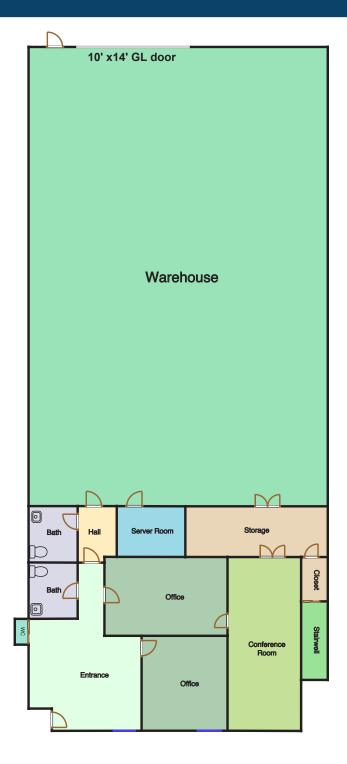

## Floor Plan

310.719.1585 // www.lareminc.com
165 Savarona Way, Carson, California 90746
TRUSTED INDUSTRIAL REAL ESTATE SOLUTIONS SINCE 1993

The information above has been obtained from sources believed reliable. While we do not doubt its accuracy, we have not verified it and make no guarantee, warranty or representation about it. It is your responsibility to independently confirm its accuracy and completeness. Any projections, options, assumptions or estimates used are for example only and do not represent the current or future performance of the property. The value of this transaction to you depends on tax and other factors which should be evaluated by your tax, financial and legal advisors. You and your advisors should conduct a careful, independent investigation of the property to determine to your satisfaction the suitability of the property for your needs.

#### **FEATURES**

**Land Square Footage** Part of Larger **Available Square Footage** 5,140 **Warehouse Square Footage** 3,540 Office Square Footage 1,600 **Parking** Loading 1 (12' x 14') Ground Level Door 2 Shared Dock High Positions **Minimum Ceiling Clearance** 