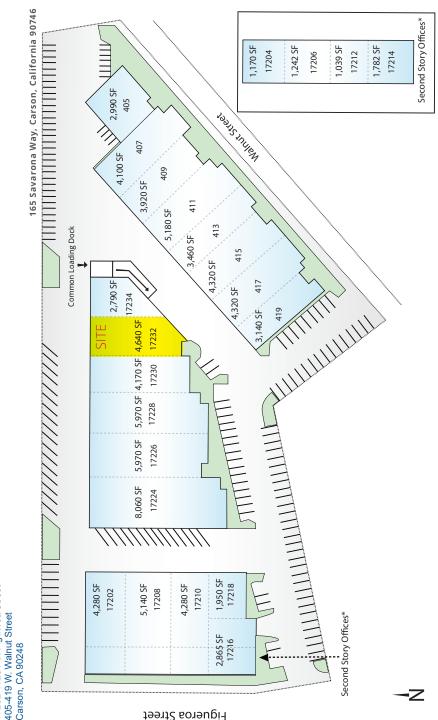

# Figueroa Business Center

17232 S. Figueroa Street, Carson, CA 90248

# 4,640 SF Industrial Space \$1.45/SF Gross + \$.18/SF CAM FIGUEROA BUSINESS CENTER

Figueroa Business Center 17202-17234 S. Figueroa Street

🖺 310.719.1585 // www.lareminc.com 165 Savarona Way, Carson, California 90746