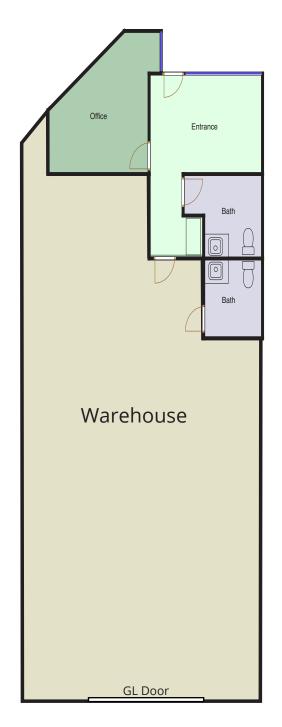

## **FEATURES**

Available Square Footage 4,640

**Land Square Footage** Part of Larger

Office Square Footage 500 Parking 9

**Loading** 1 (12' x 14') Ground Level Door

2 Shared Truck High Position

Minimum Ceiling Clearance 18

**Power** 225A, 120-208V, 3P, 4W

Sprinkler System Yes Year Built 1981

**Construction** Concrete Tilt-Up

Zoning M2