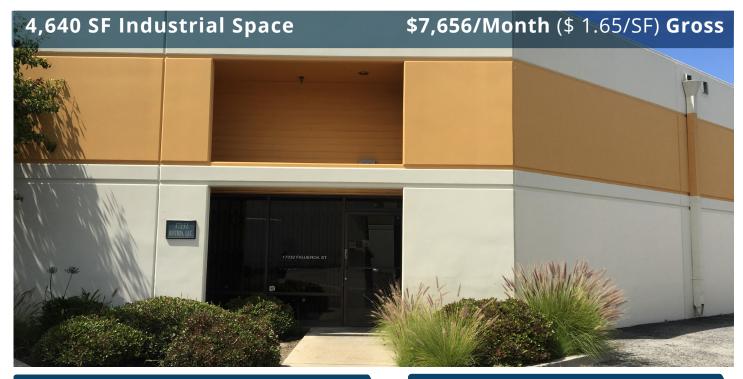

#### **FEATURES**

Available Square Footage 4,640

Land Square Footage Part of Larger

Office Square Footage 500 Parking 9

**Loading** 1 (12' x 14') Ground Level Door

1 Shared Truck High Position

Minimum Ceiling Clearance 18

**Power** 200A, 277/480V, 3P, 4W

Sprinkler System Yes Year Built 1981

**Construction** Concrete Tilt-Up

Zoning M2

### **HIGHLIGHTS**

Prestigious Industrial Park Multi-Tenant Building Completely Fenced and Gated Minimum 3-5 Year Term Cam Fee: \$0.18/SF

The information above has been obtained from sources believed reliable. While we do not doubt its accuracy, we have not verified it and make no guarantee, warranty or representation about it. It is your responsibility to independently confirm its accuracy and completeness. Any projections, options, assumptions or estimates used are for example only and do not represent the current or future performance of the property. The value of this transaction to you depends on tax and other factors which should be evaluated by your tax, financial and legal advisors. You and your advisors should conduct a careful,