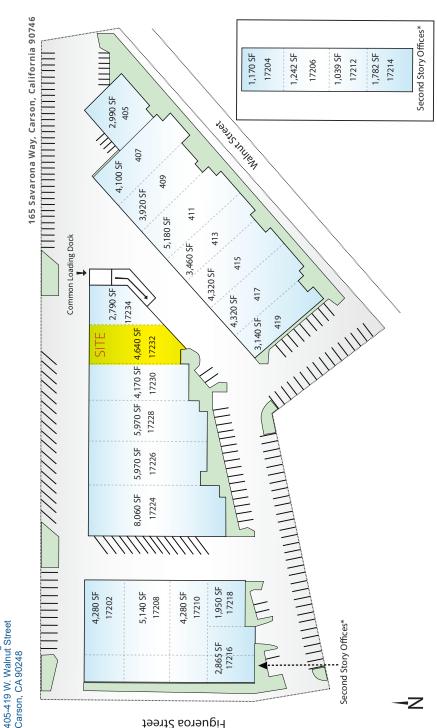

# Site Plan

## Figueroa Business Center

17232 S. Figueroa Street, Carson, CA 90248