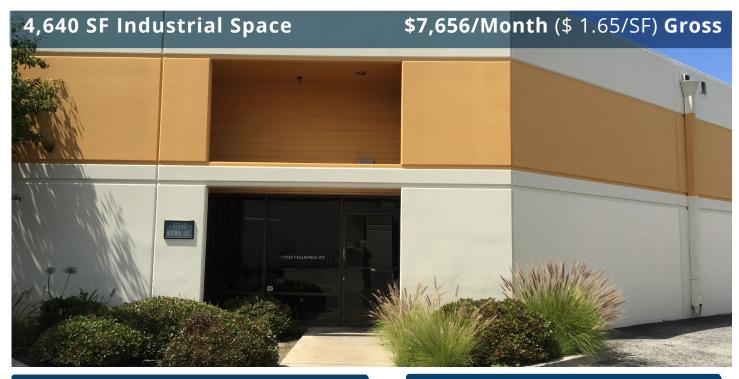

#### **FEATURES**

Available Square Footage 4,640

Land Square Footage Part of Larger

Office Square Footage 500 Parking 9

**Loading** 1 (12' x 14') Ground Level Door

1 Shared Truck High Position

Minimum Ceiling Clearance 18

**Power** 200A, 277/480V, 3P, 4W

Sprinkler System Yes Year Built 1981

**Construction** Concrete Tilt-Up

Zoning M2

#### **HIGHLIGHTS**

Prestigious Industrial Park Multi-Tenant Building Completely Fenced and Gated

Term: October 1, 2023 - September 30, 2025

Cam Fee: \$0.18/SF

The information above has been obtained from sources believed reliable. While we do not doubt its accuracy, we have not verified it and make no guarantee, warranty or representation about it. It is your responsibility to independently confirm its accuracy and completeness. Any projections, options, assumptions or estimates used are for example only and do not represent the current or future performance of the property. The value of this transaction to you depends on tax and other factors which should be evaluated by your tax, financial and legal advisors. You and your advisors should conduct a careful, independent investigation of the property for your needs.