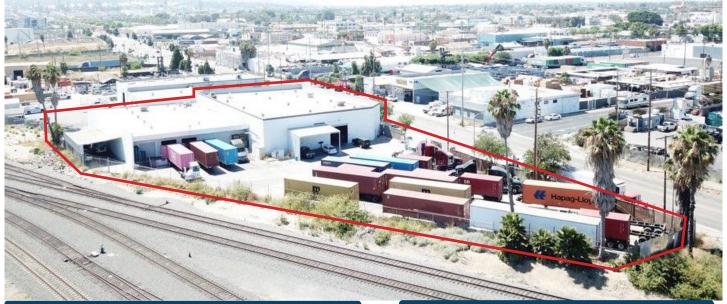

# FOR SUBLEASE

320 E. Harry Bridges Blvd, Wilmington, CA 90744

# 10,645 SF Industrial

## HIGHLIGHTS

Yard is available on a per container per day basis Bonus Storage Shed Overweight Corridor

The information above has been obtained from sources believed reliable. While we do not doubt its accuracy, we have not verified it and make no guarantee, warranty or representation about it. It is your responsibility to independently confirm its accuracy and completeness. Any projections, options, assumptions or estimates used are for example only and do not represent the current or future performance of the property. The value of this transaction to you depends on tax and other factors which should be evaluated by your tax, financial and legal advisors. You and your advisors should conduct a careful, independent investigation of the property to determine to your satisfaction the suitability of the property for your needs.