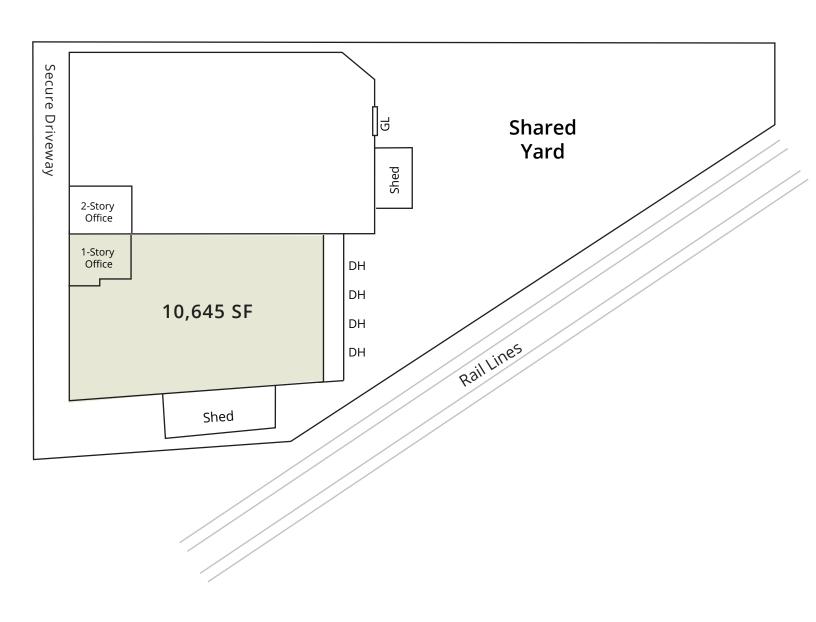

# Site Plan

E Harry Bridges Blvd

The information above has been obtained from sources believed reliable. While we do not doubt its accuracy, we have not verified it and make no guarantee, warranty or representation about it. It is your responsibility to independently confirm its accuracy and completeness. Any projections, options, assumptions or estimates used are for example only and do not represent the current or future performance of the property. The value of this transaction to you depends on tax and other factors which should be evaluated by your tax, financial and legal advisors. You and your advisors should conduct a careful, independent investigation of the property to determine to your satisfaction the suitability of the property for your needs.

### **FEATURES**

| Available Square Footage  | 10,645                                      |
|---------------------------|---------------------------------------------|
| Land Square Footage       | 64,016 - Shared                             |
| Total Office              | 1,300                                       |
| Parking                   | 17                                          |
| Loading                   | 4 Dock High Shared<br>1 Ground Level Shared |
| Minimum Ceiling Clearance | 15′                                         |
| Power                     | 3,000A 277/480V 3P, 4W                      |
| Sprinklers                | None                                        |
| Year Built                | 1966 / R22                                  |
| Construction              | Concrete Block                              |
| Yard                      | Yes                                         |
| Zoning                    | LAM3                                        |