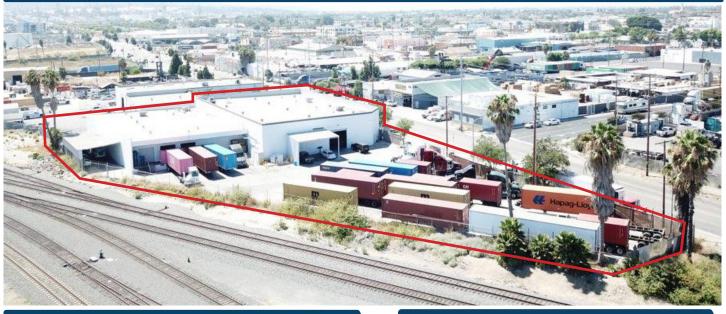

# FOR SUBLEASE

320 E. Harry Bridges Blvd, Wilmington, CA 90744

## 15,600 SF Industrial

## **HIGHLIGHTS**

Yard is available on a per container per day basis Bonus Storage Shed Overweight Corridor

The information above has been obtained from sources believed reliable. While we do not doubt its accuracy, we have not verified it and make no guarantee, warranty or representation about it. It is your responsibility to independently confirm its accuracy and completeness. Any projections, options, assumptions or estimates used are for example only and do not represent the current or future performance of the property. The value of this transaction to you depends on tax and other factors which should be evaluated byyour tax, financial and legal advisors. You and your advisors should conduct a careful, independent investigation of the property to determine to your satisfaction the suitability of the property for your needs.