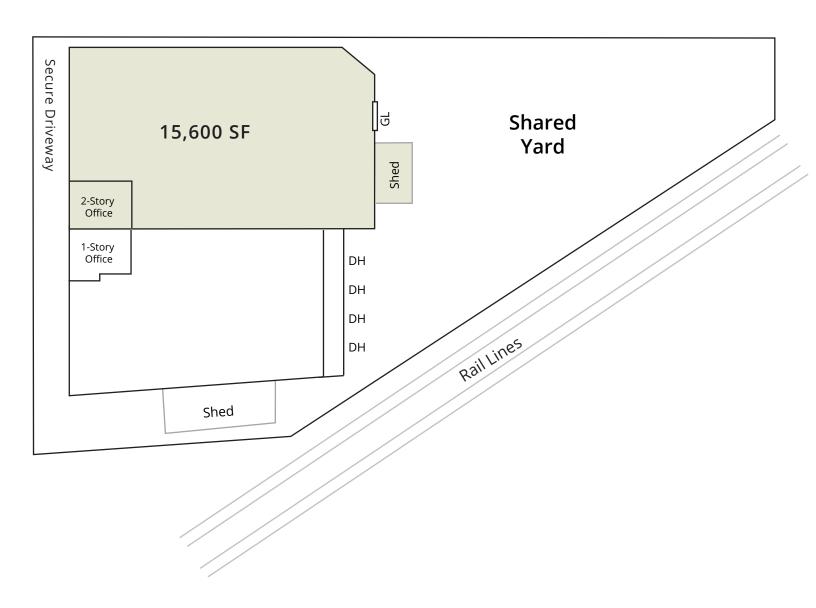

# FOR SUBLEASE

320 E. Harry Bridges Blvd, Wilmington, CA 90744

Site Plan

## **FEATURES**

Available Square Footage 15,600

**Land Square Footage** 64,016 - Shared

Total Office 3,075 Parking 21

Loading 4 Dock High Shared

1 Ground Level Shared

Minimum Ceiling Clearance 20'

**Power** 3,000A 277/480V 3P, 4W

**Sprinklers** None

Year Built 1966 / R22
Construction Concrete Block

Zoning LAM3