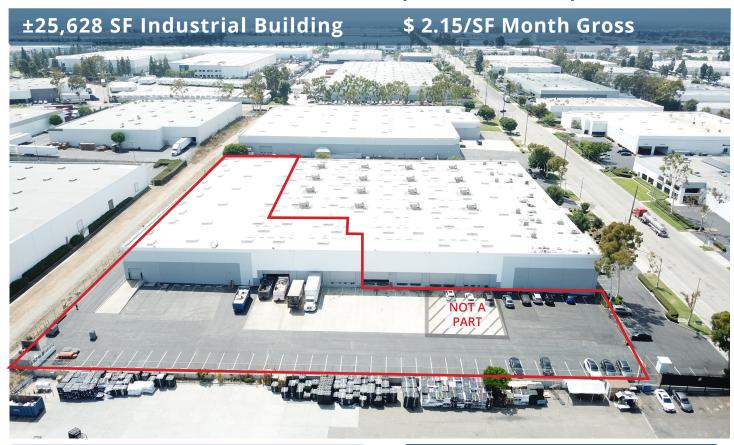

# FOR SUBLEASE

350 W. Apra Street, Compton, CA 90220

## **FEATURES**

Available Square Footage 25,628

**Land Square Footage** Part of Larger

Office Square FootageTBDParkingTBDDimensionsVerify

Loading 6 Dock High

1 Ground Level Door

Minimum Ceiling Clearance 24'
Power N/A
Sprinkler System .60/4,000
Year Built 1985

# **HIGHLIGHTS**

Short or Long Term Sublease Possible ± 1 Acre of Yard Area for Car or Truck Parking

The information above has been obtained from sources believed reliable. While we do not doubt its accuracy, we have not verified it and make no guarantee, warranty or representation about it. It is your responsibility to independently confirm its accuracy and completeness. Any projections, options, assumptions or estimates used are for example only and do not represent the current or future performance of the property. The value of this transaction to you depends on tax and other factors which should be evaluated by your tax, financial and legal advisors. You and your advisors should conduct a careful, independent investigation of the property for your needs.