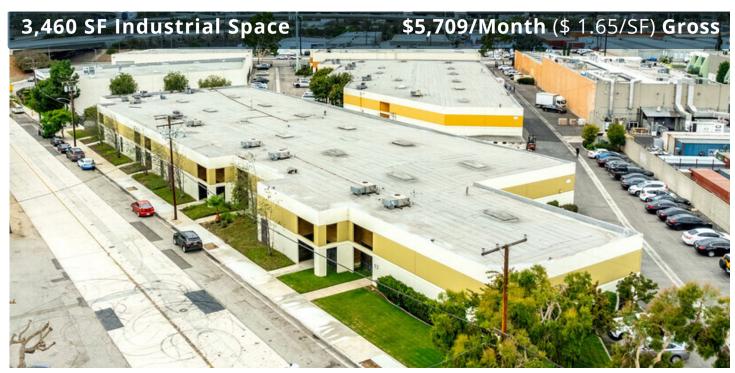

#### **FEATURES**

Available Square Footage 3,460

**Land Square Footage** Part of Larger **Office Square Footage** 557

Parking 8

Loading 1 (10' x 14') Ground Level Door 2 Shared Dock High Positions

Minimum Ceiling Clearance 18'

**Power** 225A, 240V, 3P, 4W

Sprinkler System Yes Year Built 1981

**Construction** Concrete Tilt-Up

**Zoning** CAMHD

#### **HIGHLIGHTS**

Prestigious Industrial Park 3 Year Term or Longer CAM \$0.18/SF