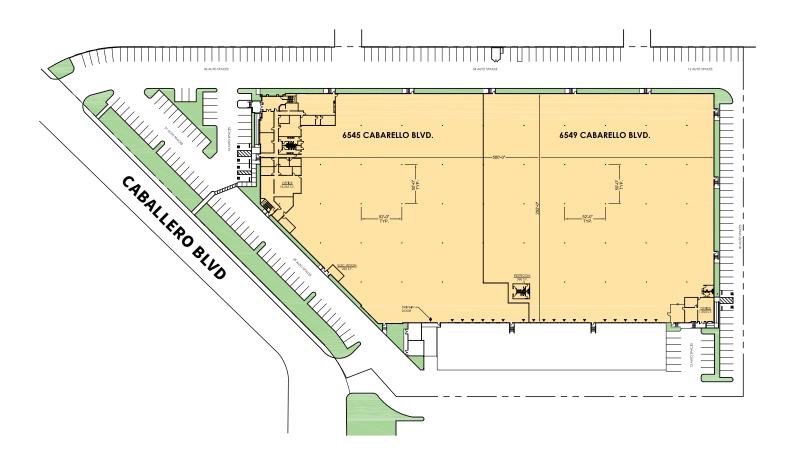

### **FACILITY**

- 167,217 SF Available
- 19,615 SF Total Office
- 30' Ceiling Clearance
- · ESFR Sprinklers
- 19 Dock Positions
- 1 Drive-In Door
- 1,200 amps, 277/480 volts
- 208 Total Parking Spaces