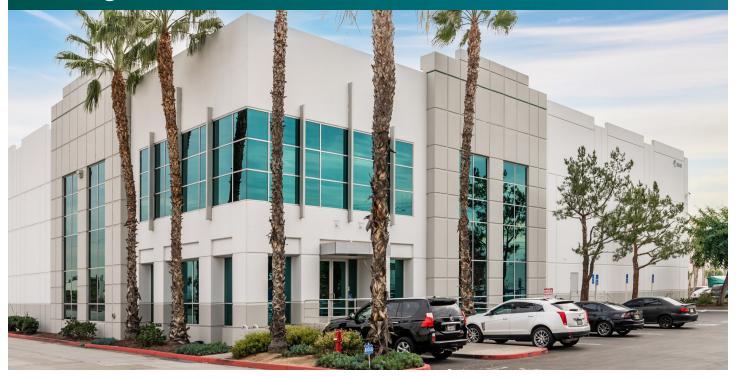

# 167,217 SF

Industrial Space For Lease

### Prologis Mid Counties Distribution Center

6545-6549 Caballero Blvd. Buena Park, CA 90620

#### **LOCATION**

- · Excellent Corporate Image
- Superior Location to the 5 and 91 Freeway Access

### **FACILITY**

- 167,217 SF Available
- 19,615 SF Total Office
- 30' Ceiling Clearance
- · ESFR Sprinklers
- 19 Dock Positions
- 1 Drive-In Door
- 1,200 amps, 277/480 volts
- 208 Total Parking Spaces