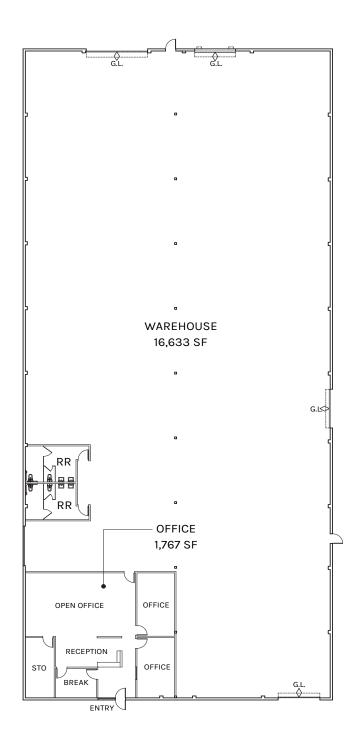

## **FEATURES**

Available Square Footage 18,400

Land Square Footage Part of Larger

**Total Office** 1,767 **Parking** 30

**Dimensions** 92' x 200'

2 (12' x 16') Ground Level Doors Loading

3 (Truck Well) Dock High Positions

# FOR LEASE

18120 S. Broadway, Unit A, Carson, CA 90248

PLAN LAYOUT SUBJECT TO FIELD CONDITIONS AND MAY DIFFER FROM PLAN AS SHOWN. ALL INFORMATION PRESENTED ON THIS DRAWING IS PRESUMED TO BE ACCURATE, HOWEVER TENANT SHOULD VERIFY PERTINENT INFORMATION PRIOR TO COMMITTING TO A LEASE ANY FURNITURE OR APPLIANCES SHOWN ON PLAN ARE FOR CONCEPT ONLY AND WILL BE TENANT PROVIDED.