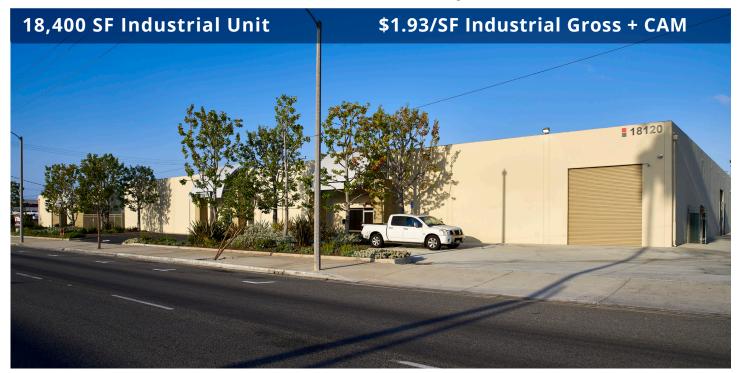

# FOR LEASE

18120 S. Broadway, Unit A, Carson, CA 90248

## **FEATURES**

Available Square Footage 18,400

Land Square Footage Part of Larger

**Total Office** 1,767 **Parking** 30

**Dimensions** 92' x 200'

2 (12' x 16') Ground Level Doors Loading

3 (Truck Well) Dock High Positions

## **HIGHLIGHTS**

**Prominent Street Presence** 189 Foot Truck Turning Radius Large Shared Concrete Yard Area Immediate Freeway Access

CAM: \$.07/SF

Available: December 1, 2023

The information above has been obtained from sources believed reliable. While we do not doubt its accuracy, we have not verified it and make no guarantee, warranty or representation about it. It is your responsibility to independently confirm its accuracy and completeness. Any projections, options, assumptions or estimates used are for example only and do not represent the current or future performance of the property. The value of this transaction to you depends on tax and other factors which should be evaluated by your tax, financial and legal advisors. You and your advisors should conduct a careful, independent investigation of the property to determine to your satisfaction the suitability of the property for your needs.