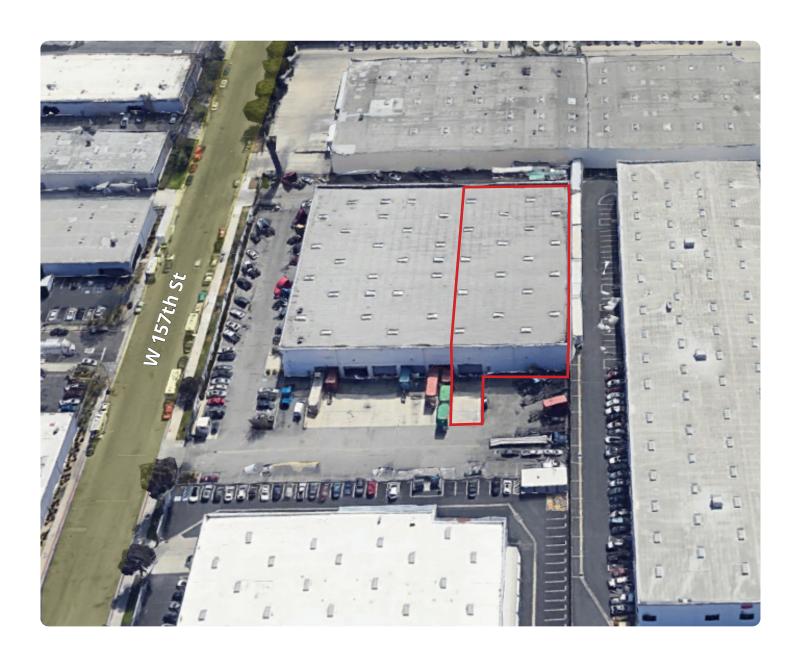

## FOR LEASE

400 W 157th Street, Unincorporated L.A.

(Gardena P.O.), CA 90248

# FOR LEASE

400 W 157<sup>th</sup> Street, Unincorporated L.A.

(Gardena P.O.), CA 90248