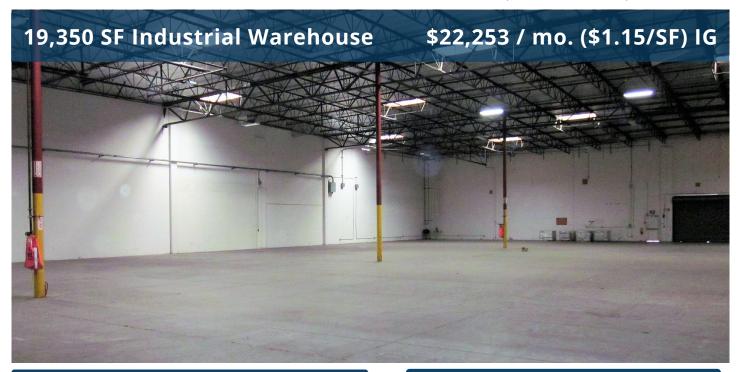

## **FEATURES**

Available Square Footage 19,350 Land Square Footage Part of Larger Office Square Footage **TBD Parking** 0 **Ground Loading** 0 2 Dock High Minimum Ceiling Clearance Power Shared Sprinkler System Yes Year Built 1998 Construction Concrete Tilt Up

## **HIGHLIGHTS**

Zoning

Unincorporated L.A. County - No Business License Required Overflow or Dead Storage Only

M-1

Two (2) Exclusive Dock High Loading Positions with Load Levelers

Hours of Operation: 9AM - 5PM