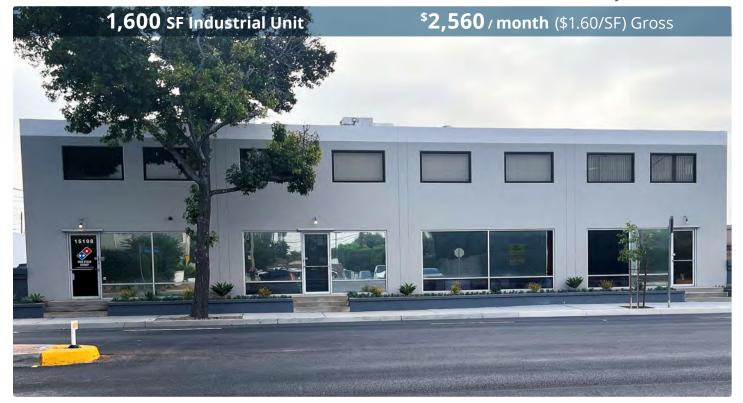

# FOR LEASE

**15150.5 Downey Avenue, Paramount, CA 90723** Downey Business Park

## **FEATURES**

| Available Square Footage  | 1,600                            |
|---------------------------|----------------------------------|
| Land Square Footage       | Part of Larger                   |
| Office Square Footage     | 150                              |
| Parking                   | 1.5/1,000                        |
| Dimensions                | Verify                           |
| Loading                   | 1 (10' x 10') Ground Level Door  |
| Minimum Ceiling Clearance | 18′                              |
| Power                     | 100 Amps, 120/280 Volts, 3 Phase |
| Sprinkler System          | None                             |
| Year Built                | 1973                             |
| Construction              | Concrete Tilt-Up                 |
| Zoning                    | LCM2                             |
|                           |                                  |